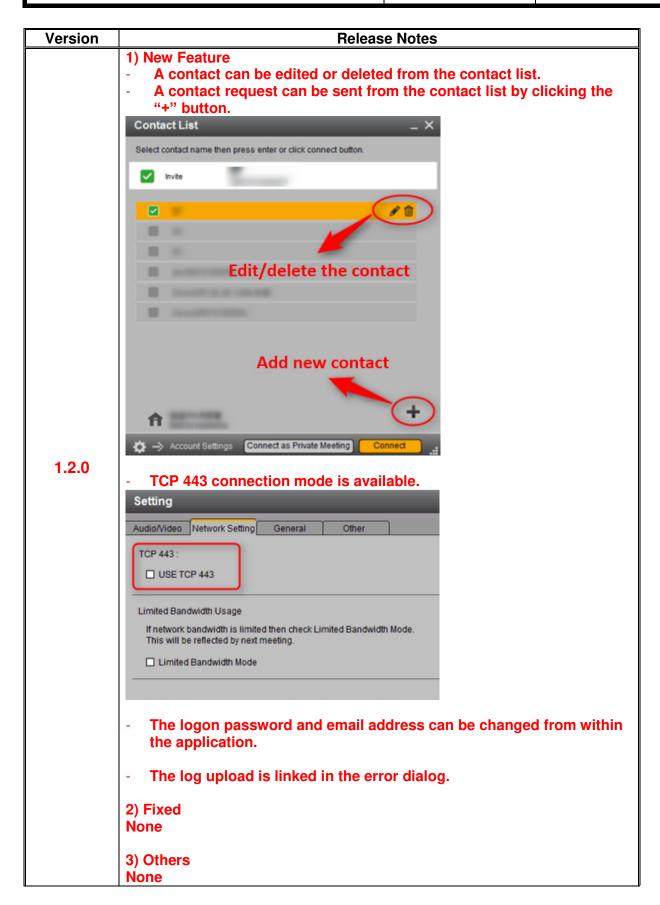

| ☐ Mechanical     | ☐ Electric |                                      |                              | ☐ Service | e manual revision |  |
|                                   | ☐ Paper path     | ☐ Transm   |                                      |                              | ☐ Retrof  | it information    |  |
|                                   | ☐ Product Safety | Other (    |                                      | )                            | ⊠ Tier 2  |                   |  |

**PAGE: 1/3** 

This RTB has been issued to announce the application release notes for GD-Mac v1.2.0. This version will be released on January 17, 2014, (Japan Standard Time) and will be an optional update (not a mandatory update).

**PAGE: 2/3** 

Model: GD-Mac Date: 20-Dec-13 No.: RE1A6001



**RICOH** 

## Technical Bulletin

**PAGE: 3/3** 

Model: GD-Mac Date: 20-Dec-13 No.: RE1A6001

1.0.0 Initial release.