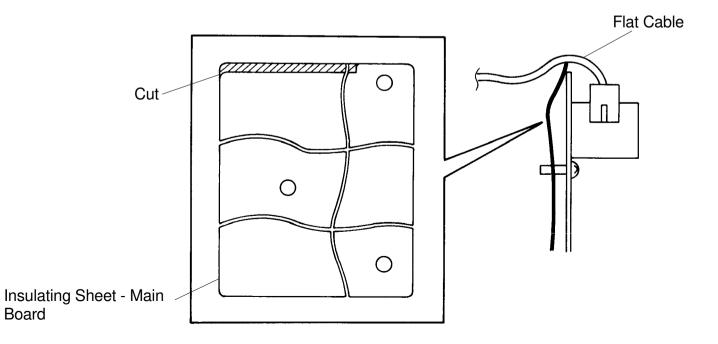

The main board insulating sheet may interfare with the flat cable and cause the connector to be dis connected from the main control board. To prevent this, the configuration of the main board insulating sheet has be een changed as shown.

Old P/N New P/N Description Q'ty Interchangeability Index Page 1 — 1 C2072148 Insulating Sheet - Main Board 34 59 C2032148 X/O

Board

T.Ito, Manager Copier Technical Support

| MODEL NAME  | V/Hz       | DESTINATION  | CODE      | SERIAL NUMBER |
|-------------|------------|--------------|-----------|---------------|
| Rex 1160    | 120/60     | Canada       | C208 - 10 |               |
| Ges 5230    | 120/60     | USA, Canada  | C208 - 12 |               |
| Ges 5230    | 110/60     | Taiwan       | C208 - 13 | 523022037     |
| Rex 1160    | 110/60     | Taiwan       | C208 - 14 | 116044010     |
| Ricoh SS935 | 120/60     | USA, Canada  | C208 - 17 |               |
| Ricoh SS935 | 110/60     | Taiwan       | C208 - 19 | 264009XXXX    |
| Ges 5230    | 220/50     | Europe       | C208 - 22 | 523011515     |
| Rex 1160    | 220/50     | Europe       | C208 - 24 | 116051152     |
| Ricoh SS935 | 220,240/50 | Europe, etc. | C208 - 27 | 2640080001    |
| Ricoh SS935 | 220,240/50 | Asia, etc.   | C208 - 29 | 2640080032    |
| Rex 1170    | 120/60     | Canada       | C207 - 10 |               |
| Ges 5270    | 120/60     | USA, Canada  | C207 - 12 |               |
| Ges 5270    | 110/60     | Taiwan       | C207 - 13 | 527022020     |
| Rex 1170    | 110/60     | Taiwan       | C207 - 14 | 117044006     |
| Ricoh SS955 | 120/60     | USA, Canada  | C207 - 17 |               |
| Ricoh SS955 | 110/60     | Taiwan       | C207 - 19 | 265009XXXX    |
| Ges 5270    | 220/50     | Europe       | C207 - 22 | 527011686     |
| Rex 1170    | 220/50     | Europe       | C207 - 24 | 117051201     |
| Ricoh SS955 | 220,240/50 | Europe, etc. | C207 - 27 | 2650080001    |
| Ricoh SS955 | 220,240/50 | Asia, etc.   | C207 - 29 | 2650080066    |