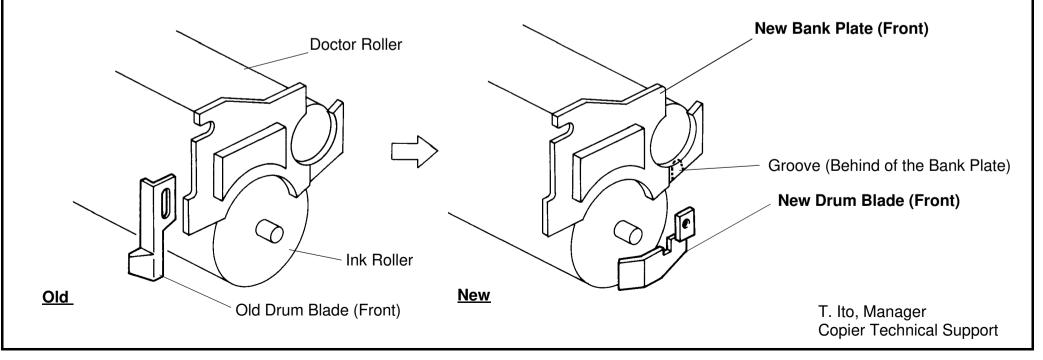

# This MB supplements MB no. 17 issued on November 30, 1990.

To facilitate servicing, the drum clamper ass'y has been registered as a service part. Use this assembled part when the old type clamper plate and/or drum clamper base ass'y are replaced.

NOTE: The difference between the drum clamper ass'y #C2034565 (for models C201, C203, C204, and C206) and #C2074948 (for models C205, C207, and C208) is the color of the base plate of the drum clamper base ass'y only. The base plate's color of #C2074948 is black to ensure the drum master detection sensor function.