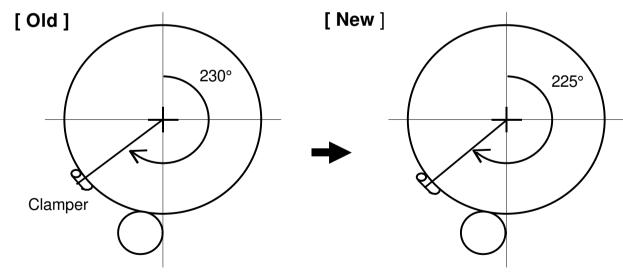

leading part of the original and the printing speed is high (4 or 5 step), a low density horizontal band may appear about 30 millimeters from the leading edge of the print. This is caused by pressure roller bound when the pressure roller contacts the drum surface. The new print pressure cam applies the print pressure to the pressure roller 5 degrees faster in the drum rotation angle. (The pressure roller contacts the drum about 7 millimeters before the leading edge of the paper.)

NOTE: When the new print pressure cam is installed, the exit pawl timing is also changed. (The exit pawl approaches the drum 5 degrees faster in the drum rotation angle.) Therefore, it is necessary to make sure that the exit pawl does not contact the master clamper. (Readjust the exit pawl timing if necessary.)



Pressure Roller Contact

T. Ito, Manager Copier Technical Support

ISSUED ON: March 31,'91

|             | _          | T            |           |                 |
|-------------|------------|--------------|-----------|-----------------|
| MODEL NAME  | V/Hz       | DESTINATION  | CODE      | SERIAL NUMBER   |
| Rex 1160    | 120/60     | Canada       | C208 - 10 | After March '91 |
| Ges 5230    | 120/60     | USA, Canada  | C208 - 12 | After March '91 |
| Ges 5230    | 110/60     | Taiwan       | C208 - 13 | After March '91 |
| Rex 1160    | 110/60     | Taiwan       | C208 - 14 | After March '91 |
| Ricoh SS935 | 120/60     | USA, Canada  | C208 - 17 | After March '91 |
| Ricoh SS935 | 110/60     | Taiwan       | C208 - 19 | After March '91 |
| Ges 5230    | 220/50     | Europe