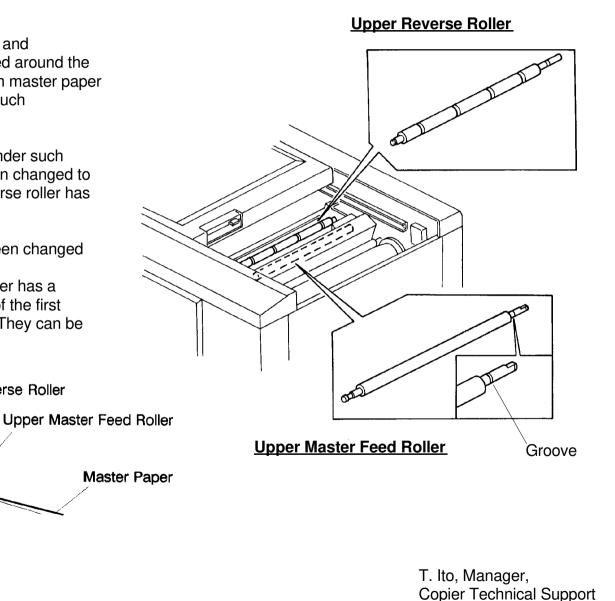

If the machine is used under extremely low humidity and temperature conditions, master paper may be wraped around the upper master feed roller or upper reverse roller when master paper is feeding. This symptom is due to heavy static in such circumstances.

To increase the master paper feeding ability even under such circumstances, the upper master feed roller has been changed to an electrically conductive type. Also, the upper reverse roller has been changed to an anti-static type.

- NOTE: \* The color of the upper reverse roller has been changed from gray to pink.
  - \* The shaft of the new upper master feed roller has a groove for identification. (However, some of the first production rollers do not have the groove. They can be distinguished by the part number.)