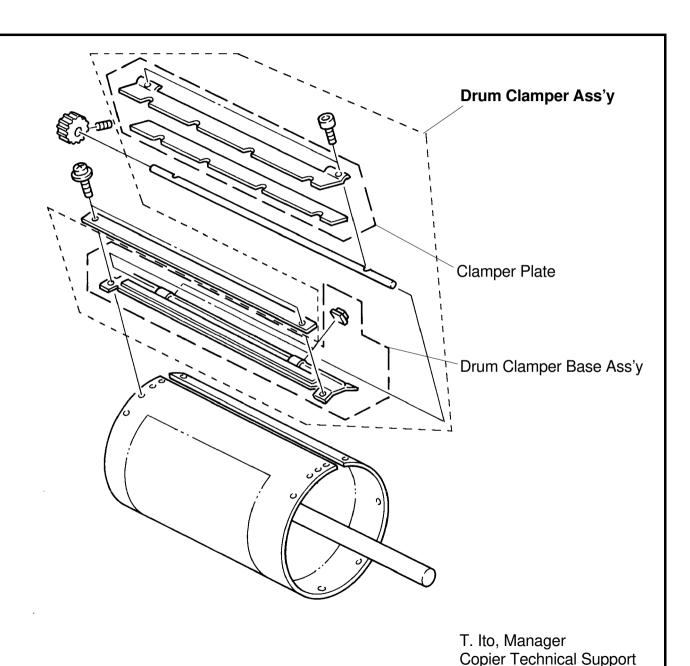

# This MB supplements MB no. 17 issued on November 30, 1990.

To facilitate servicing, the drum clamper ass'y has been registered as a service part. Use this assembled part when the old type clamper plate and/or drum clamper base ass'y are replaced.

NOTE: The difference between the drum clamper ass'y #C2034565 (for models C201, C203, C204, and C206) and #C2074948 (for models C205, C207, and C208) is the color of the base plate of the drum clamper base ass'y only. The base plate's color of #C2074948 is black to ensure the drum master detection sensor function.