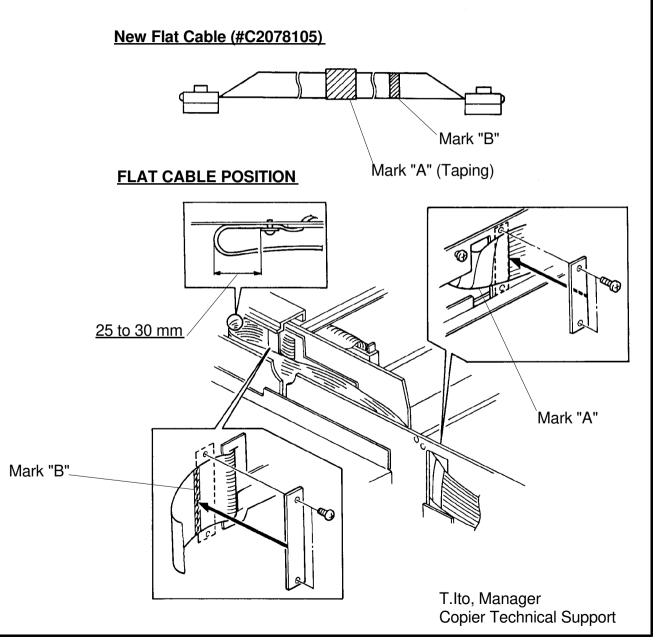

To facilitate assembly on the production line, marks ("A" and "B") have been added to the flat cable between the machine frame and scanner unit. On the production line the flat cable is assembled as shown in the illustration.

**NOTE:** This modification is applied to the USA and Canada version machines only. The other version machines are still using the existing flat cable (#C2078102).

If the flat cable is not correctly installed, it may be distorted or crimped when the scanner unit is open. (To prevent the flat cable from being damaged by the edge of the frame when it is cramped, a strip of tape (Mark "A") has been added to the flat cable.) The flat cable is correctly positioned as shown in "FLAT CABLE POSITION" when the scanner unit is open.