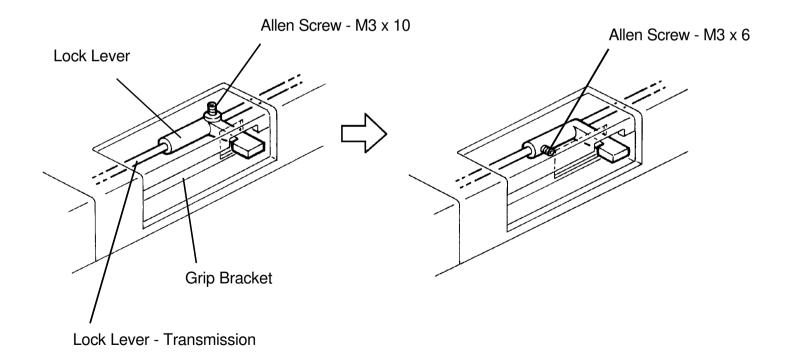

rvice Parts Only |
| Ricoh SS955 | 110/60     | Taiwan       | C207 - 19 | Service Parts Only |
| Ges 5270    | 220/50     | Europe       | C207 - 22 | Service Parts Only |
| Rex 1170    | 220/50     | Europe       | C207 - 24 | Service Parts Only |
| Ricoh SS955 | 220,240/50 | Europe, etc. | C207 - 27 | Service Parts Only |
| Ricoh SS955 | 220,240/50 | Asia, etc.   | C207 - 29 | Service Parts Only |

### **DETAILS OF MODIFICATION**

In the present machines, it is difficult to tighten the screw fixing the lock lever to the shaft. It is necessary to remove the scanner unit to access the screw.

To facilitate servicing, the direction of the screw has been changed and the cutout of the bracket has been enlarged so that a customer engineer can access the screw from the cutout of the bracket.



T. Ito, Manager Copier Technical Support

ISSUED ON: October 31, '91

ISSUED ON: October 31, '91

| MODEL NAME  | V/Hz       | DESTINATION  | CODE      | SERIAL NUMBER      |
|-------------|------------|--------------|-----------|--------------------|
| Rex 1160    | 120/60     | Canada       | C208 - 10 | Service Parts Only |
| Ges 5230    | 120/60     | USA, Canada  | C208 - 12 | Service Parts Only |
| Ges 5230    | 110/60     | Taiwan       | C208 - 13 | Service Parts Only |
| Rex 1160    | 110/60     | Taiwan       | C208 - 14 | Service Parts Only |
| Ricoh SS935 | 120/60     | USA, Canada  | C208 - 17 | Service Parts Only |
| Ricoh SS935 | 110/60     | Taiwan       | C208 - 19 | Service Parts Only |
| Ges 5230    | 220/50     | Europe       | C208 - 22 | Service Parts Only |
| Rex 1