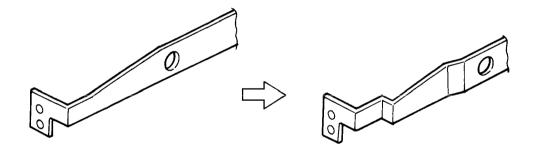

|      | Model           |   | SS935/955,                 | Ges5230/5270, Rex1160/1170 |           |                        |                               |                    | Volt/Hz       | Date of<br>Modification | Serial Nu | umber |
|------|-----------------|---|----------------------------|----------------------------|-----------|------------------------|-------------------------------|--------------------|---------------|-------------------------|-----------|-------|
| Me   | odified Article | 9 | Drum Clamp                 | per Ass'y                  |           |                        |                               |                    |               |                         |           |       |
|      | Reason for      |   | To facilitate              | servicing                  |           |                        |                               |                    |               |                         |           |       |
| Draw |                 |   | ts New Parts Beautiful and | A.B.C.                     | Q'ty Used | Inter-                 | Part neede                    | ed for replacement | t by new part | Parts Ca                | atalog    |       |
| No.  |                 |   | No.                        | Description                | Rank      | Q'ty Used<br>Old → New | ew change-<br>ability Part No |                    | Description   |                         | Index No. | Page  |
|      |                 |   | C2074948                   | Drum Clamper Ass'y         |           | 0 — 1                  |                               |                    |               |                         | #46       | 37    |
|      |                 |   |                            |                            |           |                        |                               |                    |               |                         |           |       |
|      |                 |   |                            |                            |           |                        |                               |                    | #: New Index  |                         |           |       |
|      |                 |   |                            |                            |           |                        |                               |                    |               |                         |           |       |
|      |                 |   |                            |                            |           |                        |                               |                    |               |                         |           |       |
|      |                 |   |                            |                            |           |                        |                               |                    |               |                         |           |       |
|      |                 |   |                            |                            |           |                        |                               |                    |               |                         |           |       |
|      |                 |   |                            |                            |           |                        |                               |                    |               |                         |           |       |
|      |                 |   |                            |                            |           |                        |                               |                    |               |                         |           |       |
|      |                 |   |                            |                            |           |                        |                               |                    |               |                         |           |       |
|      |                 |   |                            |                            |           |                        |                               |                    |               |                         |           |       |

# This MB supplements MB no. 17 issued on November 30, 1990.

To facilitate servicing, the drum clamper ass'y has been registered as a service part. Use this assembled part when the old type clamper plate and/or drum clamper base ass'y are replaced.

NOTE: The difference between the drum clamper ass'y #C2034565 (for models C201, C203, C204, and C206) and #C2074948 (for models C205, C207, and C208) is the color of the base plate of the drum clamper base ass'y only. The base plate's color of #C2074948 is black to ensure the drum master detection sensor function.