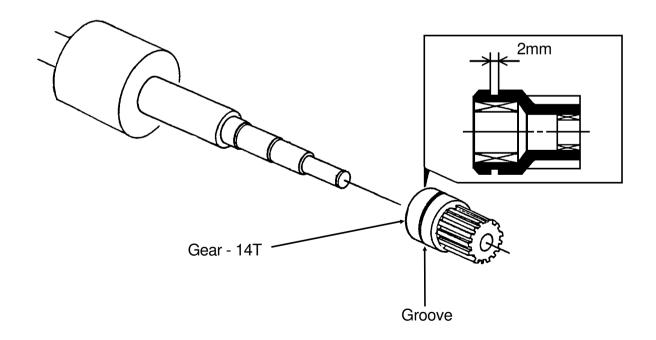

s whether the new part can be used

It was reported that on some machines in the field, the image position varies. Although this is a very rare case, at worst this happened after making about 200, 000 prints. On the problem machine, the one-way clutch inside the 2nd feed roller gear slips just when the 2nd feed rollers start feeding a sheet. (The paper feed start timing is delayed.) This makes the image position vary, i.e. move up or down in paper feed direction. After investigation, it was found that the grease inside the one-way clutch changes in quality and damage the inside surface of the clutch. The new 2nd feed roller gear contains a new type of grease that does not change in quality unlike the old one. To distinguish the new gear from the old one, a groove is made on the new gear.



T. Ito, Manager Copier Technical Support

| MODEL NAME  | V/Hz       | DESTINATION  | CODE      | SERIAL NUMBER      |
|-------------|------------|--------------|-----------|--------------------|
| Rex 1160    | 120/60     | Canada       | C208 - 10 | Service Parts Only |
| Ges 5230    | 120/60     | USA, Canada  | C208 - 12 | Service Parts Only |
| Ges 5230    | 110/60     | Taiwan       | C208 - 13 | Service Parts Only |
| Rex 1160    | 110/60     | Taiwan       | C208 - 14 | Service Parts Only |
| Ricoh SS935 | 120/60     | USA, Canada  | C208 - 17 | Service Parts Only |
| Ricoh SS935 | 110/60     | Taiwan       | C208 - 19 | Service Parts Only |
| Ges 5230    | 220/50     | Europe       | C208 - 22 | Service Parts Only |
| Rex 1160    | 220/50     | Europe       | C208 - 24 | Service