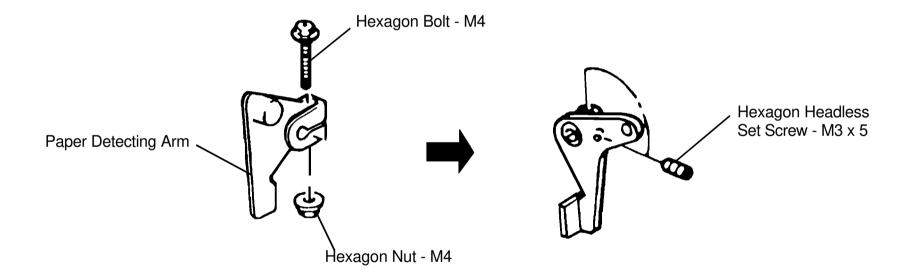

|      | Model           |   | SS935/955,                 | Ges5230/5270, Rex1160/1170 |           |                        |                               |                    | Volt/Hz       | Date of<br>Modification | Serial Nu | umber |
|------|-----------------|---|----------------------------|----------------------------|-----------|------------------------|-------------------------------|--------------------|---------------|-------------------------|-----------|-------|
| Me   | odified Article | 9 | Drum Clamp                 | per Ass'y                  |           |                        |                               |                    |               |                         |           |       |
|      | Reason for      |   | To facilitate              | servicing                  |           |                        |                               |                    |               |                         |           |       |
| Draw |                 |   | ts New Parts Beautiful and | A.B.C.                     | Q'ty Used | Inter-                 | Part neede                    | ed for replacement | t by new part | Parts Ca                | atalog    |       |
| No.  |                 |   | No.                        | Description                | Rank      | Q'ty Used<br>Old → New | ew change-<br>ability Part No |                    | Description   |                         | Index No. | Page  |
|      |                 |   | C2074948                   | Drum Clamper Ass'y         |           | 0 — 1                  |                               |                    |               |                         | #46       | 37    |
|      |                 |   |                            |                            |           |                        |                               |                    |               |                         |           |       |
|      |                 |   |                            |                            |           |                        |                               |                    | #: New Index  |                         |           |       |
|      |                 |   |                            |                            |           |                        |                               |                    |               |                         |           |       |
|      |                 |   |                            |                            |           |                        |                               |                    |               |                         |           |       |
|      |                 |   |                            |                            |           |                        |                               |                    |               |                         |           |       |
|      |                 |   |                            |                            |           |                        |                               |                    |               |                         |           |       |
|      |                 |   |                            |                            |           |                        |                               |                    |               |                         |           |       |
|      |                 |   |                            |                            |           |                        |                               |                    |               |                         |           |       |
|      |                 |   |                            |                            |           |                        |                               |                    |               |                         |           |       |
|      |                 |   |                            |                            |           |                        |                               |                    |               |                         |           |       |

# This MB supplements MB no. 17 issued on November 30, 1990.

To facilitate servicing, the drum clamper ass'y has been registered as a service part. Use this assembled part when the old type clamper plate and/or drum clamper base ass'y are replaced.

NOTE: The difference between the drum clamper ass'y #C2034565 (for models C201, C203, C204, and C206) and #C2074948 (for models C205, C207, and C208) is the color of the base plate of the drum clamper base ass'y only. The base plate's color of #C2074948 is black to ensure the drum master detection sensor function.