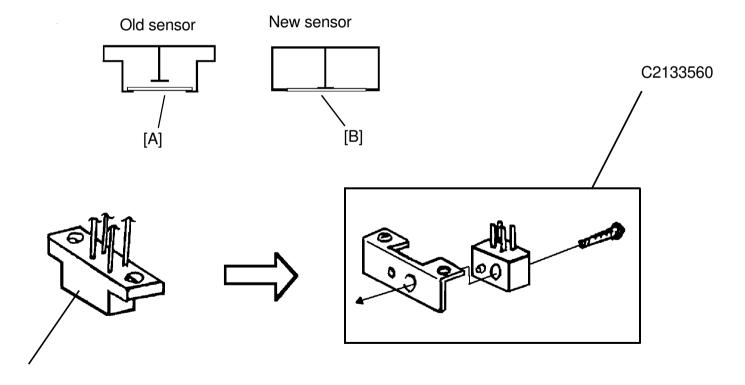

NOTE: The difference between the drum clamper ass'y #C2034565 (for models C201, C203, C204, and C206) and #C2074948 (for models C205, C207, and C208) is the color of the base plate of the drum clamper base ass'y only. The base plate's color of #C2074948 is black to ensure the drum master detection sensor function.