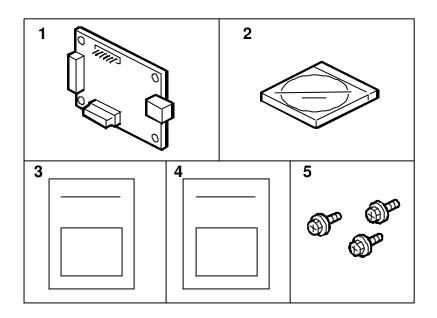

Note: This MB applies to the optional Printer Unit VC-20.

|   | Index | Parts No. | Description                 | Q'ty |
|---|-------|-----------|-----------------------------|------|
| E | 1     | C6465000  | CONTROL BOARD UC-2 ASS'Y    | 1    |
|   | 2     | C6466000  | IC DRIVER EXP ASS'Y         | 1    |
|   | 3     | C6468650  | SHEET INSTRATION MANUAL EXP | 1    |
|   | 4     | C6468651  | SHEET ACCESSORY SAFETY EXP  | 1    |
|   | 5     | 04513006N | TAPPING SCREW - 3X6         | 3    |