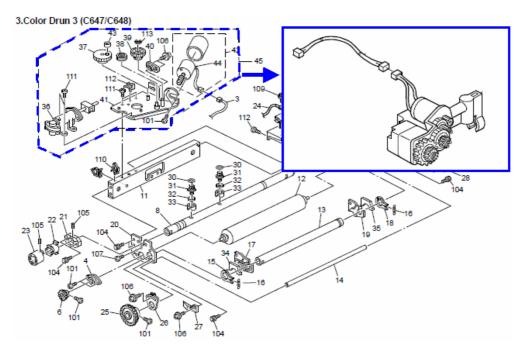

## **Parts Change**

• Main change: The Ink pump unit was changed to the same Thorochoid unit used on the PT series and TT3.

Reason: To facilitate servicing in the field.

## • In accordance with this change:

- Some service parts changes were made (see the PT or TT3 parts catalog).
- The format of the serial number for the drum was changed (see the table below) so that it is easy to distinguish between the drums with the old/new pump units.