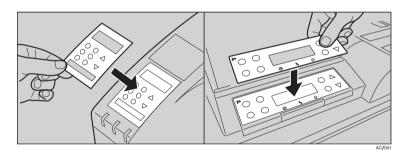

### Ø Note

- ☐ The following procedures and illustrations may differ slightly depending on machine model.
- 1 Peel off the transparent protective film stuck to the control panel seal.

#### **𝚱** Note

- ☐ On some models, the control panel seal is covered by a transparent protective film.
- ☐ Do not peel the control panel seal away from the machine body.

- **2** Peel the back off the control panel seal.
- Match the holes of the control panel seal to the display and buttons of the control panel, and then stick the seal on the control panel using your fingers.
- 4 Peel off the transparent protective film stuck to the control panel seal.