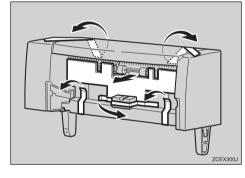

Confirm that the followings are true:

- •The power switch is turned off.
- •The interface cable is unplugged from the printer.

Remove the adhesive tapes and the packing material.

Slide the upper tray into the 1-bin Shift Sort Tray.