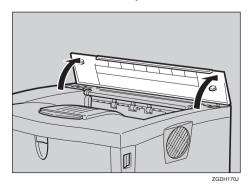

Attach the interface cable to the printer.

Remove the upper cover of the printer.

## Note

☐ The upper cover that is removed, is not used when installing the 1-bin Shift Sort Tray.

Plug the printer's power cord back into the wall outlet and turn on the power switch.