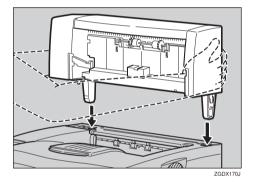

Holding the 1-bin Shift Sort Tray on both sides, align the catches with the holes on the printer and insert.

### 

• When lifting the 1-bin Shift Sort Tray, hold it on both sides. Holding underneath the 1-bin Shift Sort Tray may cause injury to the hands if caught between the 1-bin Shift Sort Tray and the printer.