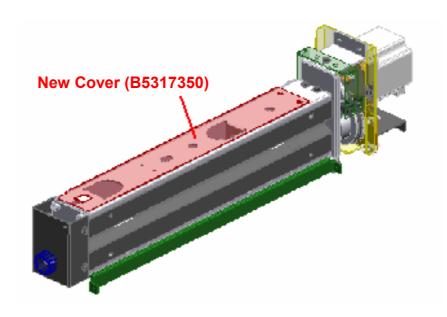

## 1. PUNCH UNIT (B531)

| Old part | New part | Description | Q'ty | Int | Page | Index | Note  |
|----------|----------|-------------|------|-----|------|-------|-------|
| number   | number   |             |      |     |      |       |       |
| -        | B5317350 | COVER:PUNCH | 0-1  | -   | 3    | 38    | New   |
|          |          |             |      |     |      |       | Index |

Change: The following part (index#38) was added as a service part.

**Reason:** To further protect the inside of the Punch Unit from being touched.

**Note:** There is a small possibility of the above case, so this part isn't applied to the punch units which have already been sent to the field.