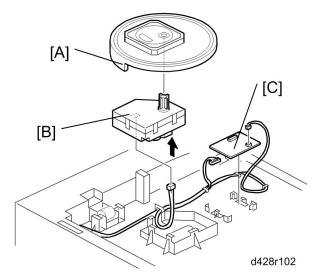

## Tray Motor and Half Turn Sensor Board

- 1. Top cover ( Tray Cover)
- 2. Slip disc [A]
- 3. Tray motor [B] (■ x 1)
- 4. Half turn sensor board [C] (□ x 1).