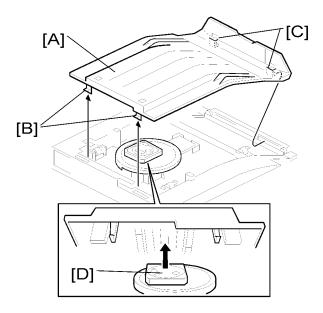

### **Tray Cover**

1. Remove the tray cover [A] by pressing on the two pawls [B] on the left side of the cover.

#### - When Attaching the Tray Cover -

- The right side of the tray cover should be attached first.
- 1. Fit the pawls [C] on the shift tray.
- 2. Align the square [D] so that it fits into the groove in the underside of the tray cover and does not interfere with the attachment of the cover.
- 3. Complete the attachment by inserting the left side pawls [B] into place.