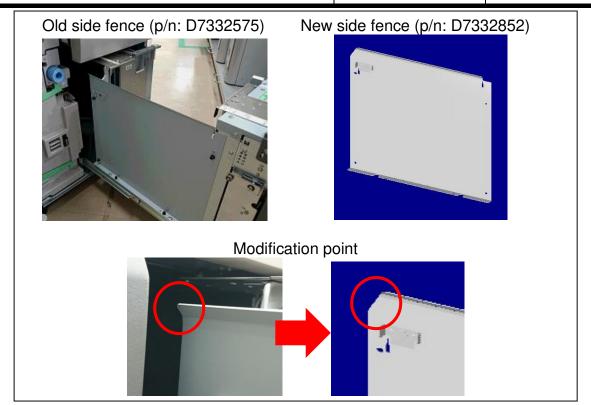

## Change

The sharp top rear corner of the side fence of the LCT was rounded off for higher safety.

## Reason

To prevent injuries in case operators forcefully stick in their hands to remove jams

| Old P/N  | New P/N  | Description                             | Q'ty | Int | Note   |
|----------|----------|-----------------------------------------|------|-----|--------|
| D7332573 | D7332833 | GUIDE PLATE:FRONT:TRAY:<br>NO.4:WELDING | 1    | X/O | Change |
| D7332575 | D7332852 | GUIDE PLATE:FRONT:TRAY:<br>NO.6:WELDING | 1    | X/O | Change |