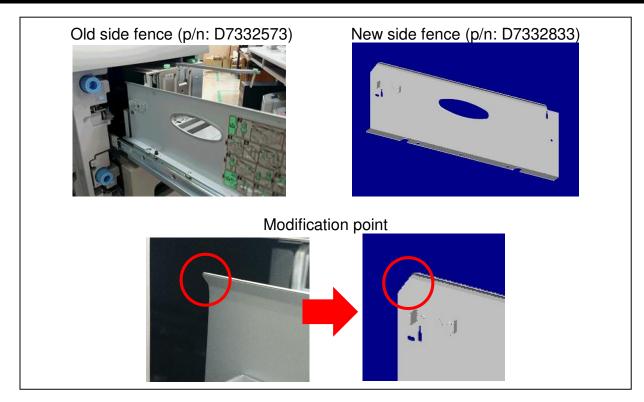

## Change

The sharp top rear corner of the side fence of the LCT was rounded off for higher safety.

## Reason

To prevent injuries in case operators forcefully stick in their hands to remove jams

| Old P/N  | New P/N  | Description                             | Q'ty | Int | Note   |
|----------|----------|-----------------------------------------|------|-----|--------|
| D7332573 | D7332833 | GUIDE PLATE:FRONT:TRAY:<br>NO.4:WELDING | 1    | X/O | Change |
| D7332575 | D7332852 | GUIDE PLATE:FRONT:TRAY:<br>NO.6:WELDING | 1    | X/O | Change |