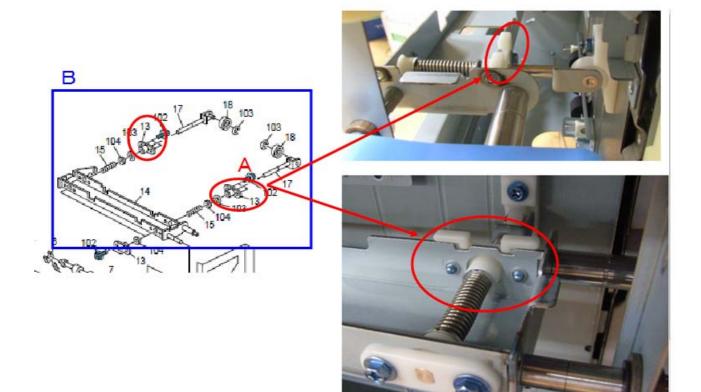

Change: Shape of the Handle assembly and Shoe

Reason: To enable usage of common parts with different products

Changed parts

A : Shoe: Handle: Release

Shape of the Shoe was partially modified.

B : Handle: Ass'y

Handle was also modified in accordance with the shape change of the Shoe. (Shape of the plate was also modified.)

Model: Bridge Unit BU5000 (D379)

Date: 23-Jan-12

No.: RD379001