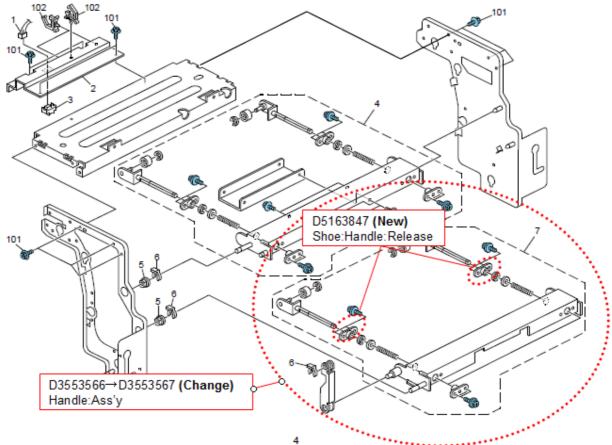

Change: Shape of the Handle assembly and Shoe

Reason: To enable usage of common parts with different products

Changed parts

A : Shoe: Handle: Release

Shape of the Shoe was partially modified.

B : Handle: Ass'y

Handle was also modified in accordance with the shape change of the Shoe. (Shape of the plate was also modified.)

Model: Bridge Unit BU5000 (D379)

Date: 23-Jan-12

No.: RD379001

## Model : Bridge Unit BU5000 (D379)

| Old Part<br>Number | New Part<br>Number | Description         | Q'ty | Int | Page | Index | Note |
|--------------------|--------------------|---------------------|------|-----|------|-------|------|
| D3553566           | D3553567           | Handle:Ass'y        | 1    | X/O | 5    | 7     | -    |
|                    | D5163847           | Shoe:Handle:Release | 2    |     | 5    | 8     | -    |