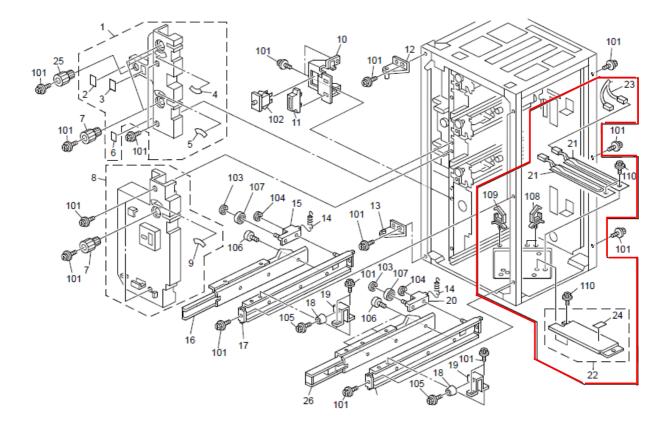

This RTB has been issued to announce the p/n of the optional Tray Heater unit, which was missing from the parts catalog.

| Part Number | Description    | Q'ty | Int | Page | Index | Note |
|-------------|----------------|------|-----|------|-------|------|
| B8320430    | Heater: Option | 1    | -   | 29   | 27    | Add  |

## 14.FRAME 2 (B832)