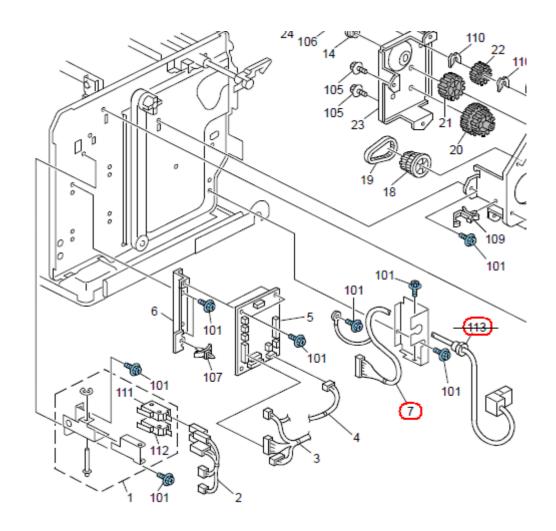

| Old part | New part | Description           | Q'ty | Int | Page | Index | Note |
|----------|----------|-----------------------|------|-----|------|-------|------|
| number   | number   |                       |      |     |      |       |      |
| D3535300 | D3535310 | INTERFACE CABLE:ASS'Y | 1-1  | X/O | 9    | 7     | -    |
| 11060289 | -        | Bushing - SR-5N-1     | 1-0  | -   | 9    | 113   |      |

Change: The "Bushing - SR-5N-1" was deleted as an individual service part and included

in the "INTERFACE CABLE: ASS'Y".

Reason: This bushing cannot be replaced individually in the field.