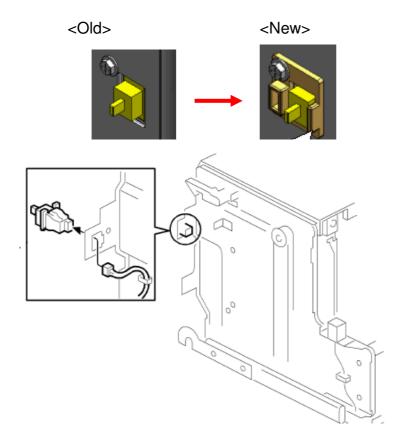

| Old part | New part  | Description              | Q'ty | Int  | Page | Index | Note |
|----------|-----------|--------------------------|------|------|------|-------|------|
| number   | number    |                          |      |      |      |       |      |
| -        | D5391255  | PROTECTION:COUPLING:SWIT | 1    | As a | 11   | 12    | -    |
|          |           | CH                       |      | set  |      |       |      |
| -        | 04543010Q | TAPPING SCREW:3X10       | 1    |      | 11   | 107   | -    |

#### Change:

- 1) A protection plate was added to the front LCT set switch.
- 2) The length of the tapping screw was changed to attach the new protection plate.

Reason: To ensure that the push switch is not damaged when the LCT is set forcefully.