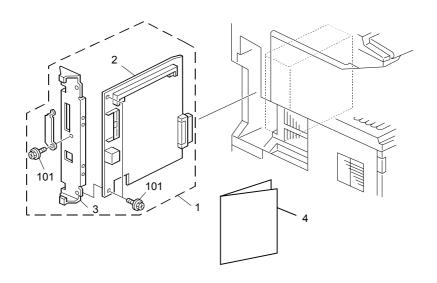

As per field request, the following scanner parts have been registered as service parts.

| Old part | New part  | Description                                | Q'ty | Int | Page | Index | Note |
|----------|-----------|--------------------------------------------|------|-----|------|-------|------|
| number   | number    |                                            |      |     |      |       |      |
|          | A8445017  | Scanner Board Assembly                     | 1    |     |      | 1     |      |
|          | A8775311  | Scanner Board                              | 1    |     |      | 2     |      |
|          | A8445813  | Panel – Scanner Board                      | 1    |     |      | 3     |      |
|          | A8448541  | Operating Instruction – Scanner (-17 only) | 1    |     |      | 4     |      |
|          | 04513006B | Tapping Screw – M3x6                       |      |     |      | 101   |      |