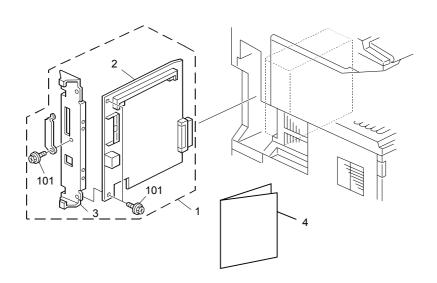

**PAGE: 1/1** 

As per field request, the following scanner parts have been registered as service parts.

○ Other

| Old part | New part  | Description                                | Q'ty | Int | Page | Index | Note |
|----------|-----------|--------------------------------------------|------|-----|------|-------|------|
| number   | number    |                                            |      |     |      |       |      |
|          | A8445017  | Scanner Board Assembly                     | 1    |     |      | 1     |      |
|          | A8775311  | Scanner Board                              | 1    |     |      | 2     |      |
|          | A8445813  | Panel – Scanner Board                      | 1    |     |      | 3     |      |
|          | A8448541  | Operating Instruction – Scanner (-17 only) | 1    |     |      | 4     |      |
|          | 04513006B | Tapping Screw – M3x6                       |      |     |      | 101   |      |