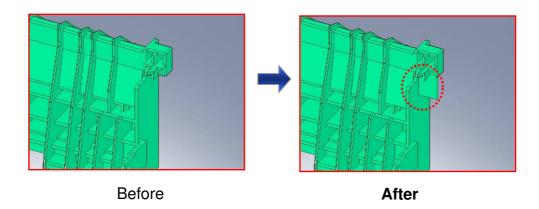

**Change:** The shape of the guide plate was changed. **Reason:** To ensure that the separation guide plate does not interfere with the movement of the fusing pressure release lever.