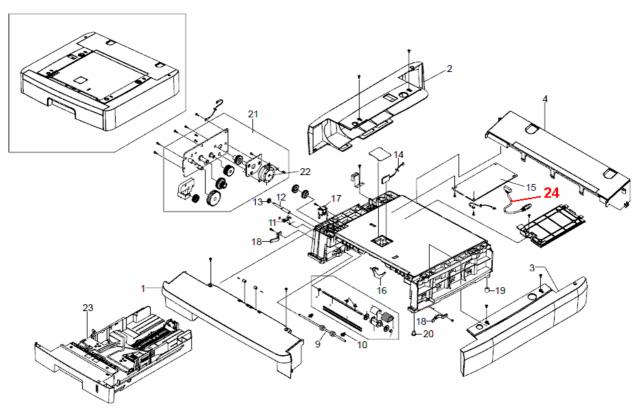

## <B873>

| NEW      | Description   | Q'ty | Int | Page | Index | Note |
|----------|---------------|------|-----|------|-------|------|
| Part     |               |      |     |      |       |      |
| H2389655 | HARNESS - PFU | 1    | 1   | 3    | 24    |      |

## 1.OPTIONAL PAPER FEED UNIT ASSEMBLY