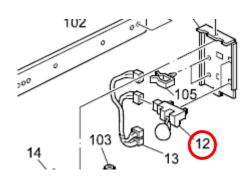

Please apply the following change to your Parts Catalogs.

| Incorrect   | Correct     | Description                          | Q'ty | Int | Page | Index | Note |
|-------------|-------------|--------------------------------------|------|-----|------|-------|------|
| part number | part number |                                      |      |     |      |       |      |
| AW020160    | AW020175    | PHOTOINTERRUPTOR:PAPER VOLUME SENSOR |      |     | 7    | 12    |      |