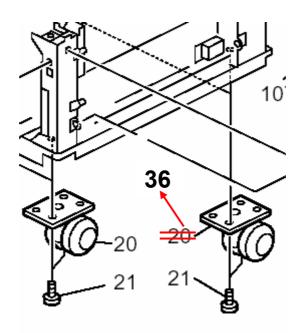

| Old part | New part      | Description                    | Q'ty | Int | Page | Index | Note |
|----------|---------------|--------------------------------|------|-----|------|-------|------|
| number   | number number |                                |      |     |      |       |      |
| A5071096 |               | Pan Head Screw M5x5            | 16-8 |     | 3    | 21    | Α    |
| AH012036 | D3511120      | Caster: Dia50H59: Stopper: Yes | 4-2  | O/O | 3    | 20    | A, B |
|          | D3511121      | Caster: Dia50H59: Stopper: No  | 0-2  |     | 3    | 36    | Α    |

Note A

Change/Reason: Parts Catalog Correction

Note B

**Change/Reason:** Parts standardization.