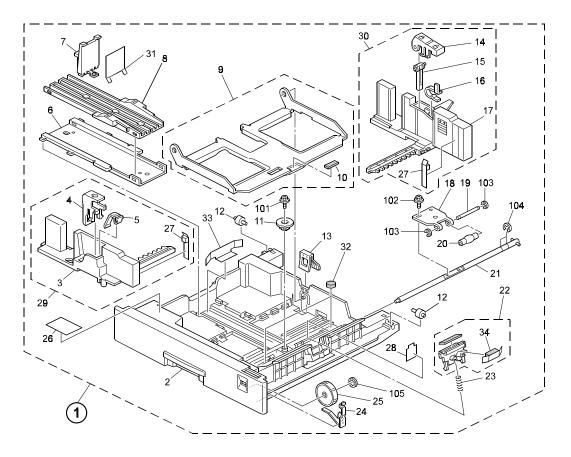

The following has been changed to ensure that the Paper Tray can be inserted and pulled out more smoothly.

| Old part<br>number | New part<br>number | Description         | Q'ty | Int | Page | Index | Note |
|--------------------|--------------------|---------------------|------|-----|------|-------|------|
| A8607341           | A8607342           | Paper Tray Assembly | 1    | 0/0 | 5    | 1     |      |

< Stinger-C >