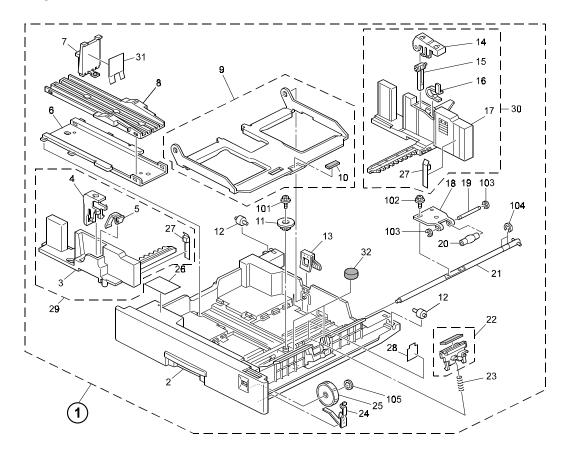

The DC motor has been changed so that the Paper Tray Unit can be installed in the Russian-P2.

| Old part<br>number | New part<br>number | Description      | Q'ty | Int | Page | Index | Note |
|--------------------|--------------------|------------------|------|-----|------|-------|------|
| AX060184           | G5845760           | DC Motor – 11.3W | 1-1  | X/O | 11   | 21    |      |

Note: This modification applies to the following models: A860-11, -21, -56.