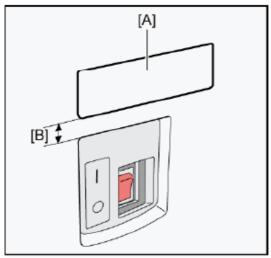

#### Installation

Model: AL-C2 Printer/Scanner Unit Type5002

d596i514

- 8. Attach the decal [A] as shown above.
  - Line up the left side of the decal with the left edge of the main power switch. ([B]: 10 mm or more)