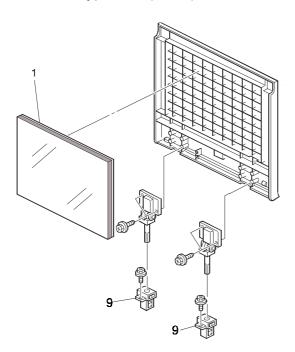

To ensure that the original is flat and secure against the exposure glass, the Platen Cover Cushion has been thickened and the height of the Hinge Holder has been increased.

| Old part | New part | Description          | Q'ty | Int | Page | Index | Note |
|----------|----------|----------------------|------|-----|------|-------|------|
| number   | number   |                      |      |     |      |       |      |
| A7491007 | A7491107 | Platen Cover Cushion | 1    | X/X | 3    | 1     | *    |
| A7491035 | A7491135 | Hinge Holder         | 2    | X/X | 3    | 9     | *    |

\*Note: The two new parts should be replaced together as a set.