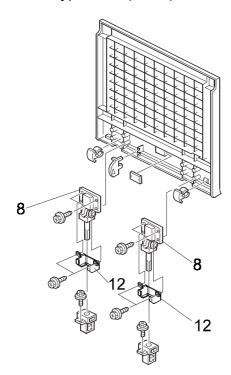

To maximize user safety, the Platen Cover Hinge has been strengthened and a Cover added during assembly. This cover has also been registered as a new service part.

Pleaser refer to RTB RA749001

| Old part | New part | Description                | Q'ty | Int | Page | Index | Note |
|----------|----------|----------------------------|------|-----|------|-------|------|
| number   | number   |                            |      |     |      |       |      |
| A7491121 | A7491122 | Platen Cover Hinge         | 2    | X/O | 3    | 8     |      |
|          | A7491029 | Cover – Platen Cover Hinge | 2    |     | 3    | 12*   |      |

<sup>\*</sup> New Index No.

Note: The Hinge was modified from August '01, and the Cover added from October '01.

1. Platen Cover Type 100 (A749)