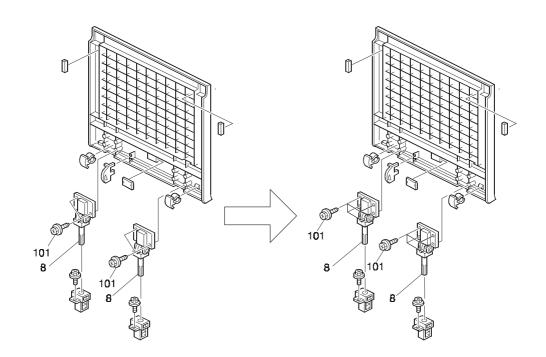

To prevent the mounting position of the platen cover hinge from being damaged, the platen cover has been modified and the number of screws which mount the hinge on the platen cover changed from two to four.

This modification has been done from June 2000 production.

| П | 回   | ന   | 巾巾   |
|---|-----|-----|------|
|   | (Մ) | (0) | لآبا |