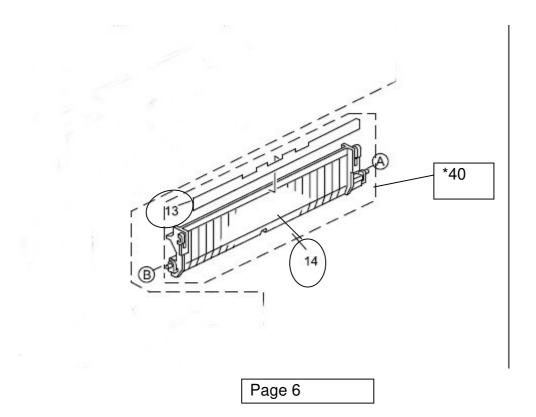

\*: New index

**PAGE: 1/1** 

Change/Reason: This part was missing from the Parts Catalog.

| Part number | Description              | Page | Incorrect Index | <b>Correct Index</b> | Note |
|-------------|--------------------------|------|-----------------|----------------------|------|
| G0602730    | GUIDE PLATE              | 7    | 13              | 14                   |      |
| A2322787    | VERTICAL TRANSPORT GUIDE | 7    | 14              | 13                   |      |

**Change/Reason:** The index numbers in the illustration were corrected.