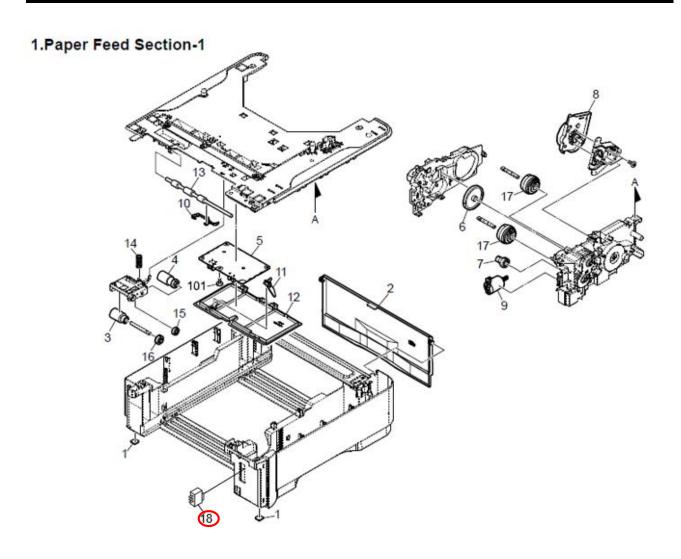

**Change**: These parts are newly added.

**Reason**: To meet requests received from the field.

| Part number | Description | Q'ty | Int | Page | Index | Note |
|-------------|-------------|------|-----|------|-------|------|
| M2812860    | SW.PUSH     | 1    |     | 2    | 18    |      |

#### 1.Paper Feed Section-1