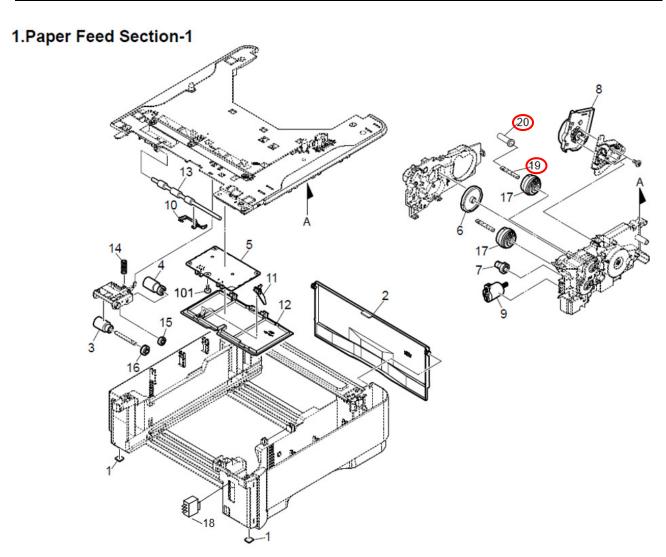

**Change**: These parts are newly added.

**Reason**: To meet requests received from the field.

| Part number | Description       | Q'ty | Int | Page | Index | Note |
|-------------|-------------------|------|-----|------|-------|------|
| M2811132    | SHAFT FEED CLUTCH | 1    | -   | 2    | 19    |      |
| M2811131    | JOINT FEED        | 1    | ı   | 2    | 20    |      |

#### 1.Paper Feed Section-1