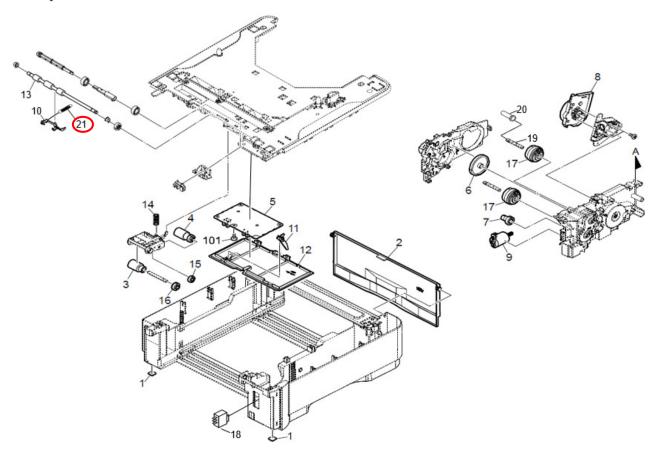

Change: This part is newly added.

Reason: To meet requests received from the field.

| F | Part number | Description          | Q'ty | Int | Page | Index | Note |
|---|-------------|----------------------|------|-----|------|-------|------|
|   | D3C27501    | SPRING ACTUATOR FEED | 1    |     | 2    | 21    |      |

#### 1.Paper Feed Section-1