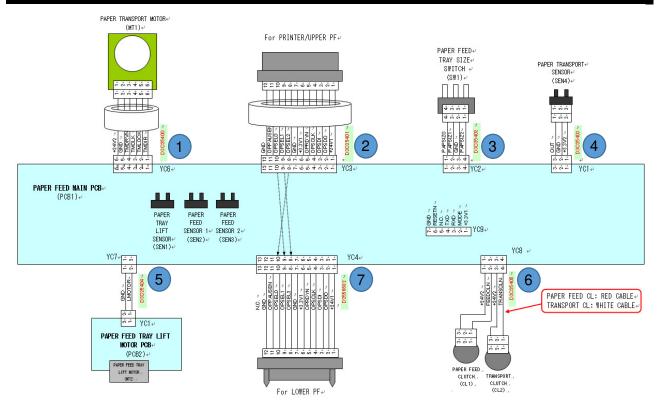

Change: These parts are newly added.

**Reason**: These parts were missing from the point-to-point diagram.

| Part number | Description                 | Note                        |
|-------------|-----------------------------|-----------------------------|
| D3C25400    | CONN.CORD ASSY S03758       | Shown as #1 in the diagram. |
| D3C25401    | CONN.CORD ASSY S03759       | Shown as #2 in the diagram. |
| D3C25402    | CONN.CORD ASSY S03760       | Shown as #3 in the diagram. |
| D3C25403    | CONN.CORD ASSY S03761       | Shown as #4 in the diagram. |
| D3C25404    | CONN.CORD ASSY S03762       | Shown as #5 in the diagram. |
| D3C25405    | CONN.CORD ASSY S03764       | Shown as #6 in the diagram. |
| D2556682    | CONN.CORD ASSY S04107 PF-PF | Shown as #7 in the diagram. |