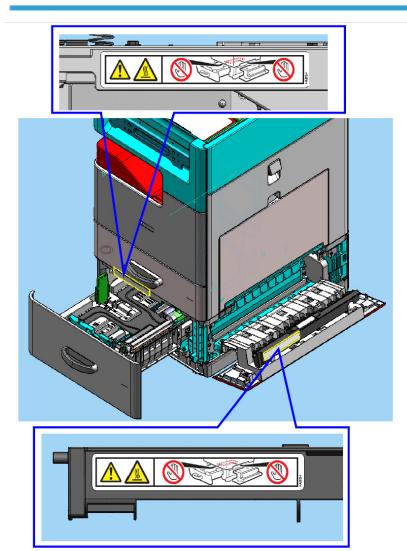

To meet revised laser safety regulation, please add the section below to your field service manual.

PB1090 Paper Feed Unit → 1. Replacement and Adjustment

## Caution Decal Location