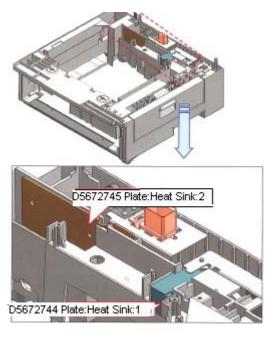

| ( | Old P/N | New P/N  | Description         | Q'ty | Int | Page | Index | Note      |
|---|---------|----------|---------------------|------|-----|------|-------|-----------|
|   | -       | D5672744 | Plate: Heat Sink: 1 | 0-1  | -   | 3    | 14    | New Index |
|   | -       | D5672745 | Plate: Heat Sink: 2 | 0-1  | -   | 3    | 15    | New Index |

**Reason** / **Change:** To prevent temperature increasing when the optional heater is installed, 2 plates were newly added as shown below.

D5672744 (Plate: Heat Sink: 1)

D5672745 (Plate: Heat Sink: 2)