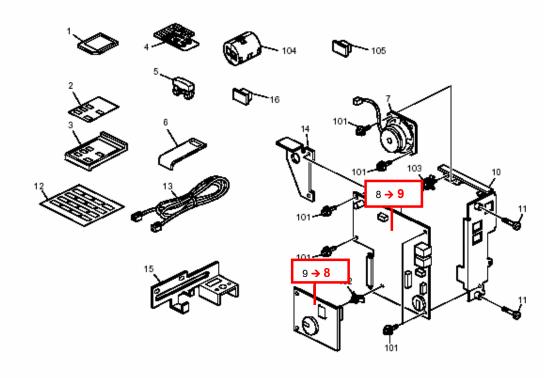

Please correct your parts catalog as follows.

| Old part<br>number | New part<br>number | Description       | Q'ty | Int | Page | Index | Note |
|--------------------|--------------------|-------------------|------|-----|------|-------|------|
| B8685080           | -                  | PCB : MBU : Ass'y | 1    | -   | 2    | 9→8   |      |
| B8685172           | -                  | PCB : GWFCU3 : NA | 1    | -   | 2    | 8→9   |      |
| B8685174           | -                  | PCB : GWFCU3 : EU | 1    | -   | 2    | 8→9   |      |

### 1.Fax Option (B868)

Change/Reason: Indexes #8 and #9 in the illustration below were corrected (swapped).

Pg. 2