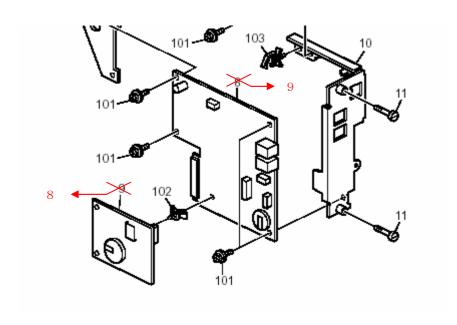

Please correct your parts catalog as follows.

| Old part<br>number | New part<br>number | Description       | Q'ty | Int | Page | Index | Note |
|--------------------|--------------------|-------------------|------|-----|------|-------|------|
| B8685080           | -                  | PCB : MBU : Ass'y | 1    | -   | 2    | 9→8   |      |
| B8685172           | -                  | PCB : GWFCU3 : NA | 1    | -   | 2    | 8→9   |      |
| B8685174           | -                  | PCB : GWFCU3 : EU | 1    | -   | 2    | 8→9   |      |

Change/Reason: Indexes #8 and #9 in the illustration below were corrected (swapped).

Pg. 2