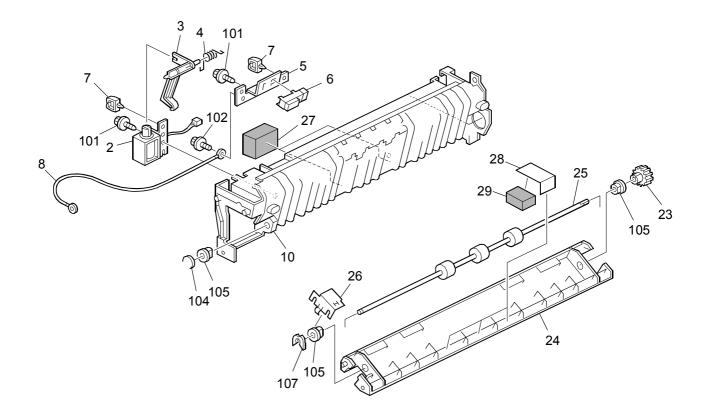

Please apply the following changes to your Parts Catalogs.

| Old part | New part | Description                    | Q'ty | Int | Page | Index | Note |
|----------|----------|--------------------------------|------|-----|------|-------|------|
| number   | number   |                                |      |     |      |       |      |
|          | D3714651 | Cushion: Gate Reverse: Frame   | 2    |     | 3    | 27    |      |
|          | D3714653 | Sprint Plate: Roller: Gate     | 3    |     | 3    | 28    |      |
|          | D3714652 | Cushion: Reverse Roller: Frame | 3    |     | 3    | 29    |      |

#### Please apply the following P/N correction to your Parts Catalogs.

| Incorrect | Correct  | Description              | Q'ty | Int | Page | Index | Note |
|-----------|----------|--------------------------|------|-----|------|-------|------|
| Part      | Part     |                          | _    |     | _    |       |      |
| Number    | Number   |                          |      |     |      |       |      |
| AA043524  | AA043648 | SYNCHRONOUS BELT:S3M:150 |      |     | 3    | 17    |      |