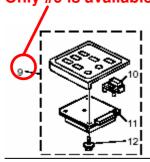

Page 3

| Old part<br>number | New part number | Description              | Q'ty | Int | Index |
|--------------------|-----------------|--------------------------|------|-----|-------|
| B2291421           | B2671411        | Operation Panel – Fax NA | 1    | X/O | 9     |
| B2291422           | B2671412        | Operation Panel – Fax EU | 1    | X/O | 9     |

**Change:** A Mylar was added to the operation panel. **Reason:** To further protect the PCB at replacement.

Page 3

| Part number | Description               | Q'ty | Index |
|-------------|---------------------------|------|-------|
| B2291529    | Keytop - Fax NA           | 1    | 10    |
| B2291530    | Keytop - Fax EU           | 1    | 10    |
| B2291490    | PCB Operation Panel - Fax | 1    | 11    |
| B2291499    | Tapping Screw M3x8        | 1    | 12    |

Change: The parts were deleted.

**Reason:** As per a request from the operation panel vendor.

Important: If one of the deleted parts needs to be replaced, replace the operation panel

unit (B2291421, B2291422).