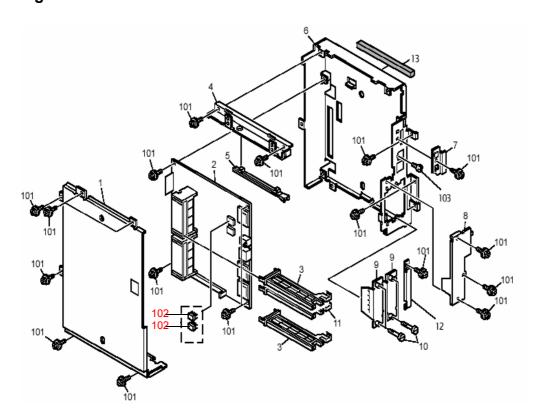

#### Page4

**Change:** The Controller software was changed. **Reason:** To increase the reliability of the Controller Board (to ensure SC820 does not

occur).

| Old<br>Part | NEW<br>Part | Description                | Q'ty | Int | Page | Index | Note |
|-------------|-------------|----------------------------|------|-----|------|-------|------|
| B8435727    | B8435728    | PCB:Type-DM:K-<br>C3:Ass'y | 1→1  | 0/0 | 5    | 2     |      |

# **Part Change Information List**

Date: May 31, 2010

| Model                             | Code PCIL  | Nr PCIL    | Old part | New part | Description Old        | Old O'ty | New Q'ty In           | t 3DP | C Page Index Set | Set Int  | RTB | Note | Ref. Nr.   | ECN Nr   |
|-----------------------------------|------------|------------|----------|----------|------------------------|----------|-----------------------|-------|------------------|----------|-----|------|------------|----------|
|                                   | Code i Cit | Correction | number   | number   |                        | Old Q ty | Ju Q ty New Q ty IIIt | נ טטו | C Tage Index Set | Set IIIt | KID | Note | IXCI. IVI. | LON INI. |
| Feature Expansion Board Type 2000 | B843 201   | 005        | B8435728 | B8435729 | PCB:TYPE-DM:K-C3:ASS'Y | 1        | 1 0/                  | 0     | 5 2              |          |     |      | V0903304   | 9120863  |