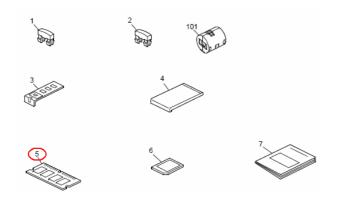

Change/Reason: Parts catalog correction

| Old<br>Part | NEW<br>Part | Description                               | Q'ty | Int | Page | Index | Note |
|-------------|-------------|-------------------------------------------|------|-----|------|-------|------|
| G3325730    | G3325750    | PCB:SDRAM-<br>DIMM:256MB:CHN_SH:A<br>SS'Y | 1→1  |     | 3    | 5     |      |