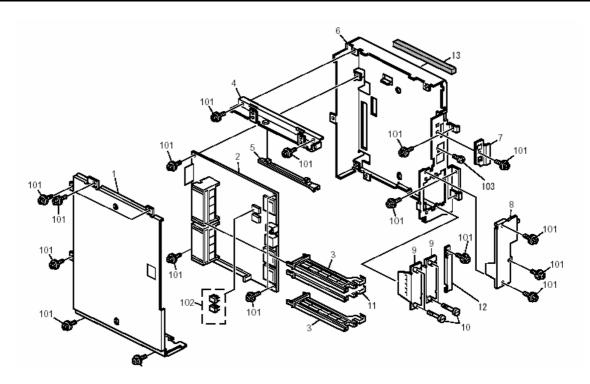

**Change:** The Controller software was changed. **Reason:** To increase the reliability of the Controller Board (to ensure SC820 does not

occur).

| Old<br>Part | NEW<br>Part | Description                | Q'ty | Int | Page | Index | Note |
|-------------|-------------|----------------------------|------|-----|------|-------|------|
| B8435727    | B8435728    | PCB:Type-DM:K-<br>C3:Ass'y | 1→1  | 0/0 | 5    | 2     |      |

# **Part Change Information List**

Date: May 31, 2010

| Model                             | Code PCIL  | Nr PCIL    | Old part | New part | Description Old        | Old O'ty | New Q'ty In           | t 3DP | C Page Index Set | Set Int  | RTB | Note | Ref. Nr.   | ECN Nr   |
|-----------------------------------|------------|------------|----------|----------|------------------------|----------|-----------------------|-------|------------------|----------|-----|------|------------|----------|
|                                   | Code i Cit | Correction | number   | number   |                        | Old Q ty | Ju Q ty New Q ty IIIt | נ טטו | C Tage Index Set | Set IIIt | KID | Note | IXCI. IVI. | LON INI. |
| Feature Expansion Board Type 2000 | B843 201   | 005        | B8435728 | B8435729 | PCB:TYPE-DM:K-C3:ASS'Y | 1        | 1 0/                  | 0     | 5 2              |          |     |      | V0903304   | 9120863  |