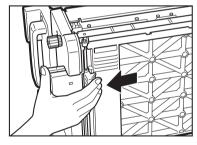

1 Pull the lever toward you, and then check the lock is released

**2** Leaving the N10 cover in its open position, remove any jammed paper from inside.

Copyright © 2009

Printed in Japan

EN (GB) EN (US

D454-8674