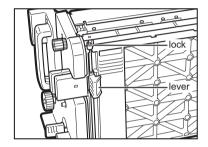

Correction: When paper becomes jammed inside the N10 cover, take the following

actions

If "N10" appears, release the lock by pulling the lever, open the N10 cover, and then remove any jammed paper from inside.

1 Pull the lever toward you, and then check the lock is released

**2** Leaving the N10 cover in its open position, remove any jammed paper from inside.

Copyright © 2009

Printed in Japan

EN (GB) EN (US

D454-8674