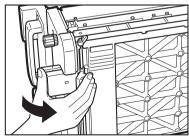

1 Pull the lever toward you, and then check the lock is released

**2** Leaving the N10 cover in its open position, remove any jammed paper from inside.

Copyright © 2009

Printed in Japan

EN (GB) EN (US

D454-8674