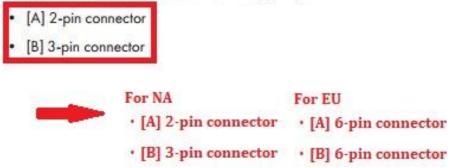

## Fax option Incorrect

10. Fasten the relay board [A] (Px2). 3

- Make sure that the FCU is seated correctly. If not, SC672 occurs.
- 24. Connect the modular harnesses to the FCU (C) x2).