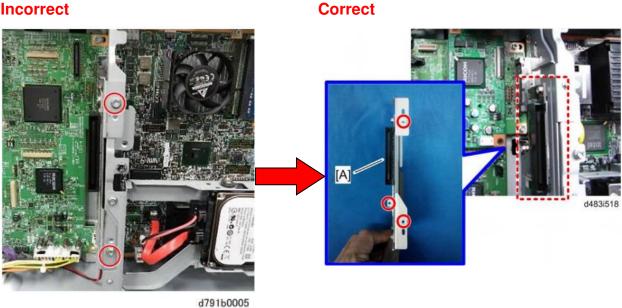

## **Service Manual Revision**

The Installation Procedure was corrected as follows.

## Fax option Incorrect

10. Fasten the relay board [A] (Px2). 3

- Make sure that the FCU is seated correctly. If not, SC672 occurs.
- 24. Connect the modular harnesses to the FCU (C) x2).