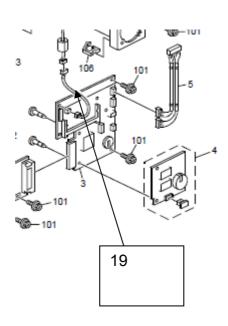

# Technical Bulletin

| Model: Model TH-C1 Fax Option                      |                                |                |    | Date: 23-Apr-09   |                           | No.: RB750002 |  |
|----------------------------------------------------|--------------------------------|----------------|----|-------------------|---------------------------|---------------|--|
| Subject: Harness:Connecting:Speaker                |                                |                |    | Prepared by: H.K. |                           |               |  |
| From: 1st Tech. Support Sec. Service Support Dept. |                                |                |    |                   |                           |               |  |
| Classification:                                    | ☐ Troubleshooting ☐ Part infor |                |    | rmation           |                           | n required    |  |
|                                                    |                                | ☐ Electrica    | al |                   | ☐ Service manual revision |               |  |
|                                                    | ☐ Paper path                   | ☐ Transmit/red |    | eive              | ☐ Retrofit information    |               |  |
|                                                    | ☐ Product Safety               | Other (        |    | )                 | ☐ Tier 2                  |               |  |

**PAGE: 1/1** 

Change/Reason: Index #19 was missing from the following illustration (pg. 2).