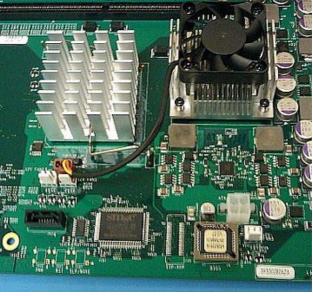

**Change/Reason:** Parts standardization.

**Note:** The new CPU cooling assembly (which is comprised of a heat sink and fan) is attached to the motherboard in the same place as the old assembly, but its orientation has been rotated 90 degrees. This is because the location of the cables on the cooling assembly was changed.

## New cooling assembly (5K530714)

**PAGE: 1/1** 