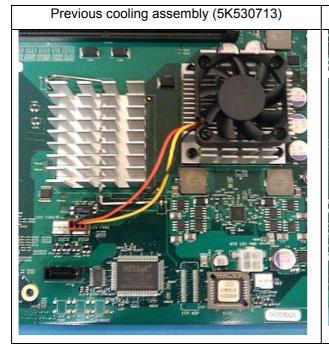

**Change/Reason:** Parts standardization.

**Note:** The new CPU cooling assembly (which is comprised of a heat sink and fan) is attached to the motherboard in the same place as the old assembly, but its orientation has been rotated 90 degrees. This is because the location of the cables on the cooling assembly was changed.