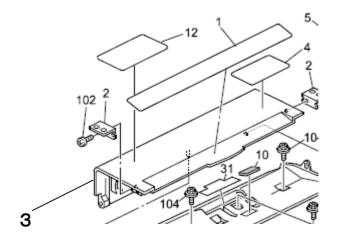

| Incorrect part number | Correct part number | Description | Q'ty | Int | Page | Index | Note |
|-----------------------|---------------------|-------------|------|-----|------|-------|------|
|                       | B3874841            | LEFT COVER  | 1    |     | 3    | 3     |      |

Change: An index is added to the illustration.

**Reason**: An index was missing from the illustration.

### See the following diagram for the corrected illustration.

### 1.Exterior (B616)