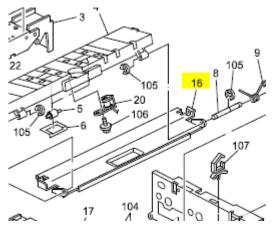

| Old part | New part | Description              | Q'ty | Int | Page | Index |
|----------|----------|--------------------------|------|-----|------|-------|
| number   | number   |                          |      |     |      |       |
| B3873410 | B3873413 | COVER - EXIT GUIDE PLATE | 1    | O/O | 9    | 16    |
|          | B3873414 | SHIELD - TRANSMITED      | 1    | O/O | 9    | 16    |
|          |          | RUBBER STAMP             |      |     |      |       |

**Change**: This part is supplied separately.

Reason: To comply with Import/Export regulations.