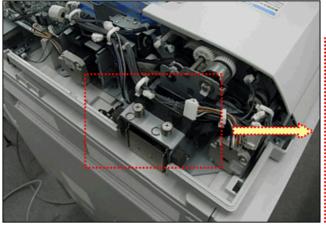

### **SYMPTOM**

Dog ear or jam occurs at the rear side of the original document when the original is fed through the ADF.

# Temporary action

Remove the following stud screws and reinstall them with a white spacer (07080080N) under each screw.