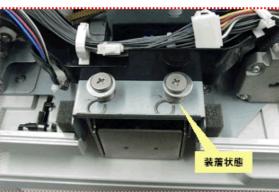

# Temporary action

Remove the following stud screws and reinstall them with a white spacer (07080080N) under each screw.

#### NOTE:

If a thick spacer is used, the pressure at the front side may increase too much. Make sure that jams or dog ears do not occur after installing the spacers.

**PAGE: 2/2** 