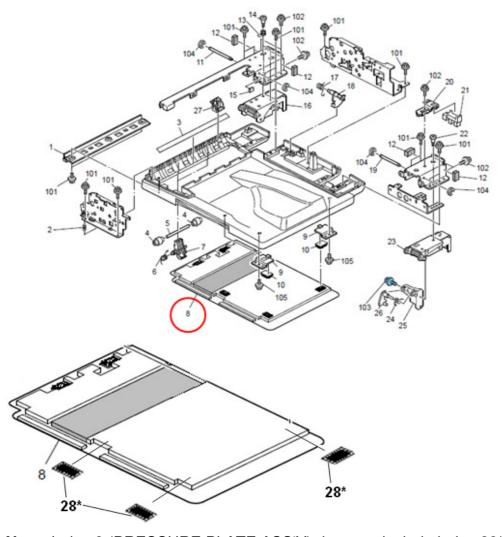

#### **Change/Reason:** The following part in the parts catalog was incorrect.

| New part number | Description         | Q'ty | Int | Page | Index | Note |
|-----------------|---------------------|------|-----|------|-------|------|
| B3514322        | TAPE - PLATEN SHEET | 3    |     | 15   | 28*   |      |

#### \*New Index

7.Frame Section (D366)

Note: Index 8 (PRESSURE PLATE ASS'Y) does not include index  $28^*$  (TAPE - PLATEN SHEET).