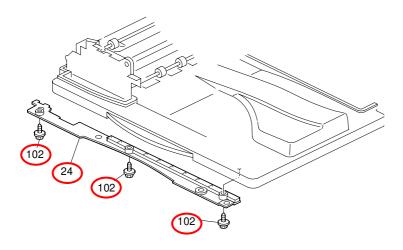

| Old part | New part  | Description          | Q'ty | Int | Page | Index | Note |
|----------|-----------|----------------------|------|-----|------|-------|------|
| number   | number    |                      |      |     |      |       |      |
|          | D3661947  | COVER:BASE           | 0-1  |     | 3    | 24    |      |
|          | 04503008N | TAPPING SCREW - M3X8 | 0-3  |     | 3    | 102   |      |

**Change:** The parts in the table were added.

**Reason:** To cover the ribs on the base.