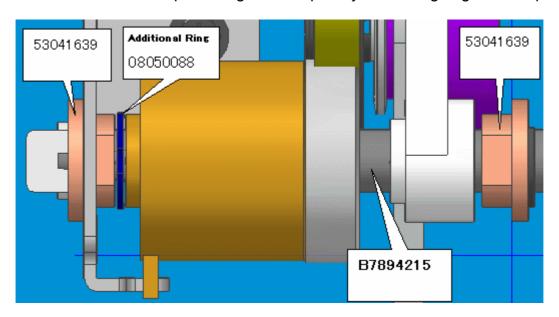

| Old part | New part | Description         | Q'ty | Int  | Page | Index | Note |
|----------|----------|---------------------|------|------|------|-------|------|
| number   | number   |                     |      |      |      |       |      |
| B7894215 | D3664215 | SHAFT:MAGNETIC      | 1    | X/O  | 13   | 16    |      |
|          |          | CLUTCH:ASS'Y        |      | As a |      |       |      |
| AA082104 | 53041639 | BUSHING - 8MM       | 1    | set  | 13   | 15    |      |
|          | 08050088 | RETAINING RING - M6 | 1    |      | 13   | 108   |      |

**Change:** The shape of the magnetic clutch was changed and a retaining ring was added. **Reason:** To further improve original transport by minimizing original transport jams.

**PAGE: 1/1** 