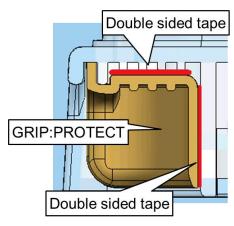

Change: The following assembly was added.

**Reason:** To increase the adhesive strength between the handgrip and DF base.

Note: The handgrip can be damaged when the DF is opened/closed repeatedly.

| Model    | Old part number | New part<br>number | Description        | Q'ty | Int | Page | Index | Note |
|----------|-----------------|--------------------|--------------------|------|-----|------|-------|------|
| LHOTSE-E | -               | D7241991           | GRIP:PROTECT:ASS'Y | 0-1  | -   | 3    | 27    |      |

**Important:** Attach the grip to the base using double-sided tape.