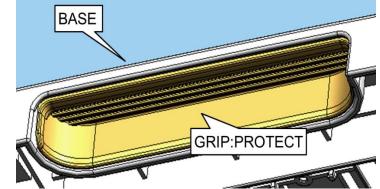

Change: The following assembly was added.

**Reason:** To increase the adhesive strength between the handgrip and DF base.

Note: The handgrip can be damaged when the DF is opened/closed repeatedly.

| Model    | Old part number | New part<br>number | Description        | Q'ty | Int | Page | Index | Note |
|----------|-----------------|--------------------|--------------------|------|-----|------|-------|------|
| LHOTSE-E | -               | D7241991           | GRIP:PROTECT:ASS'Y | 0-1  | -   | 3    | 27    |      |

**Important:** Attach the grip to the base using double-sided tape.