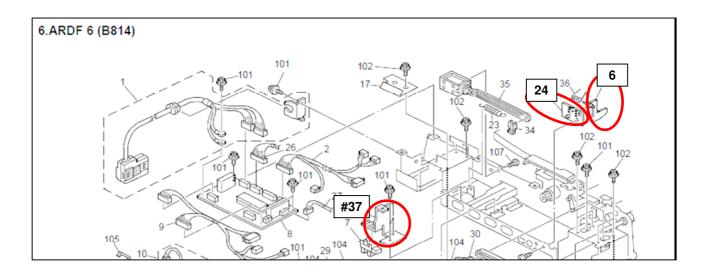

| Incorrect   | Correct part | Description          | Q'ty  | Int | Page | Index | Note |
|-------------|--------------|----------------------|-------|-----|------|-------|------|
| part number | number       |                      |       |     |      |       |      |
| B3861121    | B3861125     | APS FEELER BRACKET   | 1 - 1 | X/O | 13   | 24    |      |
| B3861125    | B3861121     | APS FEELER           | 1 - 1 | X/O | 13   | 6     |      |
| B3861121    | B3861122     | RIGHT SENSOR BRACKET | 1 - 1 | X/O | 13   | #37   |      |

#: New index

**PAGE: 1/1** 

**Change**: The indexes of the illustration were changed. **Reason**: Correction of the illustration and part numbers

## See the following diagram for the corrected illustration.