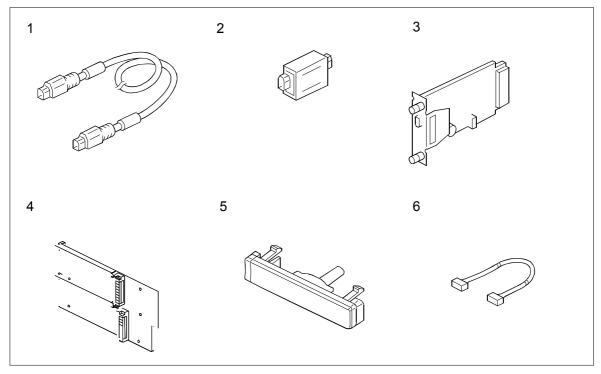

**Change:** The parts in the table were added. **Reason:** The Copy Connector Type MP7500 was released for this model.

| Part number | Description          | Q'ty | Index | Note |
|-------------|----------------------|------|-------|------|
| B8195725    | PCB Interface M-C3   | 2    | 4     |      |
| B3285662    | PCB:Coupling:PBF     | 2    | 3     |      |
| B3285503    | Interface Cable      | 3    | 1     |      |
| B1405725    | HUB:1394:Repeater    | 1    | 2     |      |
| B2231533    | Keytop: Function: NA | 2    | 5     |      |
| B2231539    | Keytop: Function: EU | 2    | 5     |      |
| B3285500    | Cable:Power:Repeater | 2    | 6     |      |