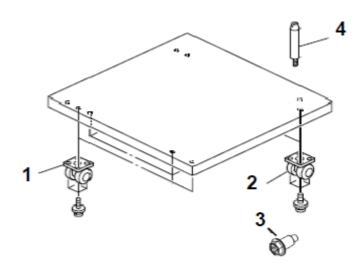

## Caster Table Type B (D448)

| Index<br>No. | Part No. | Description                        | Qʻty Per<br>Assembly |
|--------------|----------|------------------------------------|----------------------|
| 1            | AH012013 | Stopper Caster - 60KGF             | 2                    |
| 2            | AH012014 | Caster - 60KGF                     | 2                    |
| 3            | AA143848 | Flanged Hexagonal Head Bolt - M3X3 | 2                    |
| 4            | A7401031 | Positioning Pin - L40              | 2                    |