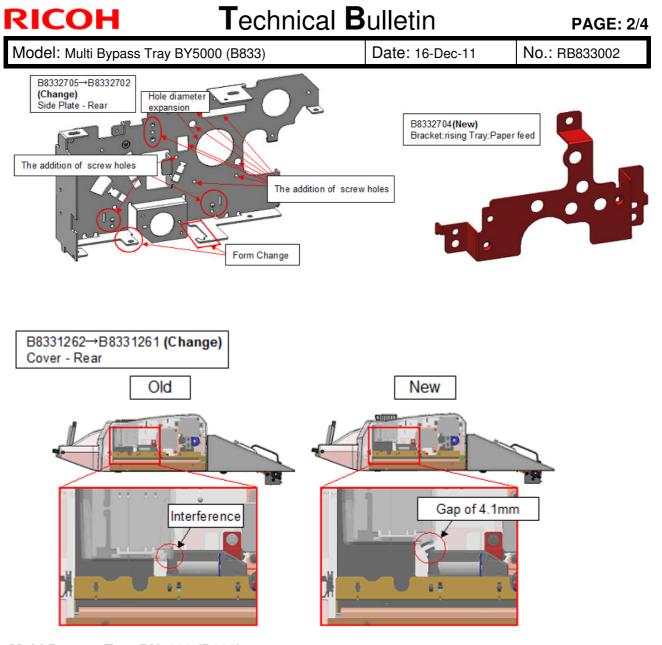

### Multi Bypass Tray BY5000 (B833)

| Old Part<br>Number | New Part<br>Number | Description                      | Q'ty | Int | Page | Index | Note |
|--------------------|--------------------|----------------------------------|------|-----|------|-------|------|
| AX040123           | B8352520           | DC Motor - 1.7W                  | 1    | X/O | 15   | 15    | А    |
| B8331262           | B8331261           | Cover - Rear                     | 1    | X/O | 3    | 8     | А    |
| -                  | B8332704           | Bracket: Rising Tray: Paper feed | 1    | -   | 15   | 19    | А    |
| B8332705           | B8332702           | Side Plate – Rear                | 1    | X/O | 15   | 7     | А    |
| B8335303           | B8335313           | Harness – Sensor                 | 1    | X/O | 15   | 13    | А    |
| C4165301           | B8335311           | Harness: Drawer: Plug: Ass'y     | 1    | X/O | 9    | 7     | А    |