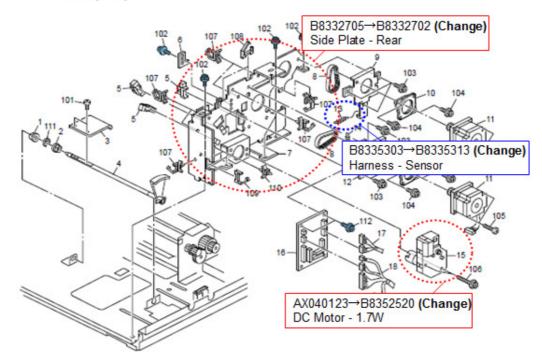

**Change:** DC Motor-1.7W and its accompanying parts **Reason:** Change in the vendor of the motor

### Multi Bypass Tray BY5000 (B833)

| Old Part<br>Number | New Part<br>Number | Description                      | Q'ty | Int | Page | Index | Note |
|--------------------|--------------------|----------------------------------|------|-----|------|-------|------|
| AX040123           | B8352520           | DC Motor - 1.7W                  | 1    | X/O | 15   | 15    | А    |
| B8331262           | B8331261           | Cover - Rear                     | 1    | X/O | 3    | 8     | А    |
| -                  | B8332704           | Bracket: Rising Tray: Paper feed | 1    | -   | 15   | 19    | А    |
| B8332705           | B8332702           | Side Plate – Rear                | 1    | X/O | 15   | 7     | А    |
| B8335303           | B8335313           | Harness – Sensor                 | 1    | X/O | 15   | 13    | А    |
| C4165301           | B8335311           | Harness: Drawer: Plug: Ass'y     | 1    | X/O | 9    | 7     | А    |

When replacing any of the above parts, replace all 6 parts as a set using the following screw:

04514006N Tapping Screw 4X6 (Q'ty: 5)

## Technical Bulletin

Model: Multi Bypass Tray BY5000 (B833)

Date: 16-Dec-11 No

No.: RB833002

4.Original Feed 1 (B833)

8

7.Drive And Electrical (B833)