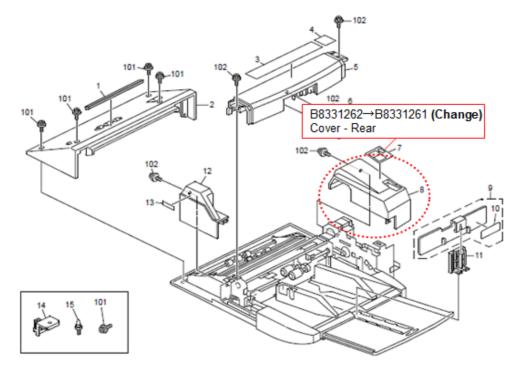

### Multi Bypass Tray BY5000 (B833)

| Old Part<br>Number | New Part<br>Number | Description                      | Q'ty | Int | Page | Index | Note |
|--------------------|--------------------|----------------------------------|------|-----|------|-------|------|
| AX040123           | B8352520           | DC Motor - 1.7W                  | 1    | X/O | 15   | 15    | А    |
| B8331262           | B8331261           | Cover - Rear                     | 1    | X/O | 3    | 8     | А    |
| -                  | B8332704           | Bracket: Rising Tray: Paper feed | 1    | -   | 15   | 19    | А    |
| B8332705           | B8332702           | Side Plate – Rear                | 1    | X/O | 15   | 7     | А    |
| B8335303           | B8335313           | Harness – Sensor                 | 1    | X/O | 15   | 13    | А    |
| C4165301           | B8335311           | Harness: Drawer: Plug: Ass'y     | 1    | X/O | 9    | 7     | А    |