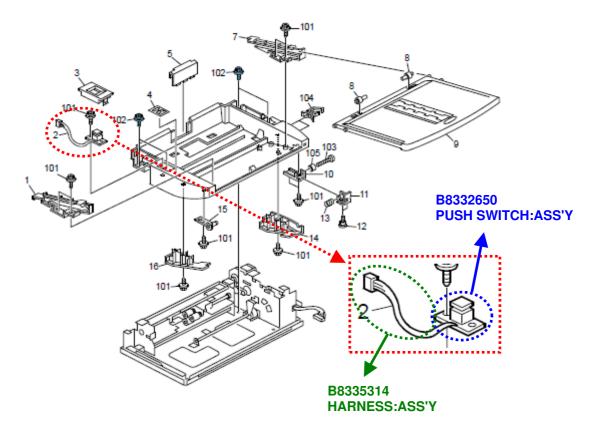

### Change: Part number

Reason: Change in the parts vendor

| Old Part<br>Number | New Part<br>Number | Description       | Q'ty | Ir  | nt   | Page | Index | Note |
|--------------------|--------------------|-------------------|------|-----|------|------|-------|------|
| B8335170           | B8332650           | PUSH SWITCH:ASS'Y | 1    | O/O | as a | 7    | 2     |      |
|                    | B8335314           | HARNESS:ASS'Y     | 1    |     | set  | 7    | 17    | add  |

The push switch previously assigned with one p/n has been reassigned with two separate p/n for the switch and the harness respectively.

3.Original Tray 2 (B833)