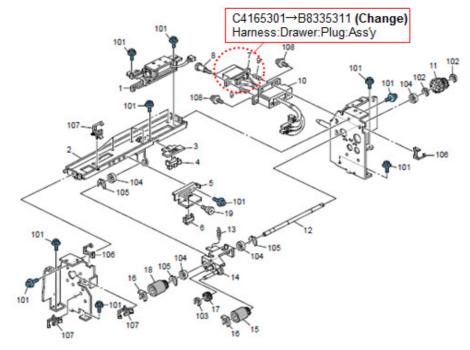

### Multi Bypass Tray BY5000 (B833)

| Old Part<br>Number | New Part<br>Number | Description                      | Q'ty | Int | Page | Index | Note |
|--------------------|--------------------|----------------------------------|------|-----|------|-------|------|
| AX040123           | B8352520           | DC Motor - 1.7W                  | 1    | X/O | 15   | 15    | А    |
| B8331262           | B8331261           | Cover - Rear                     | 1    | X/O | 3    | 8     | А    |
| -                  | B8332704           | Bracket: Rising Tray: Paper feed | 1    | -   | 15   | 19    | А    |
| B8332705           | B8332702           | Side Plate – Rear                | 1    | X/O | 15   | 7     | А    |
| B8335303           | B8335313           | Harness – Sensor                 | 1    | X/O | 15   | 13    | А    |
| C4165301           | B8335311           | Harness: Drawer: Plug: Ass'y     | 1    | X/O | 9    | 7     | А    |

## Technical Bulletin

Model: Multi Bypass Tray BY5000 (B833)

Date: 16-Dec-11

No.: RB833002

1.Exterior (B833)

2