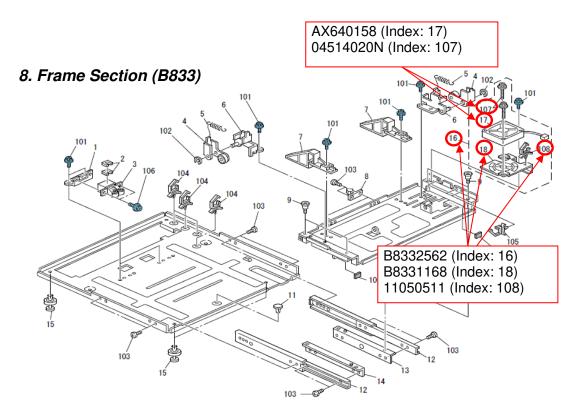

**Change:** The following parts of the Multi Bypass Tray (B833) were added as individual service parts.

Reason: These parts were missing from the Multi Bypass Tray (B833) parts catalog.

## Multi Bypass Tray BY5000 (B833)

### 8. Frame Section (B833)

| Part number | Description                | Q'ty | Int | Page | Index | Note |
|-------------|----------------------------|------|-----|------|-------|------|
| B8332562    | COOLING UNIT:ASS'Y         | 1    |     | 17   | 16    | Add  |
| AX640158    | FAN MOTOR MM60/15MM:24V    | 1    |     | 17   | 17    | Add  |
| B8331168    | STAY:COOLING UNIT          | 1    |     | 17   | 18    | Add  |
| 04514020N   | TAPPING SCREW - M4X20      | 2    |     | 17   | 107   | Add  |
| 11050511    | HARNESS CLAMP – LWS-0306ZC | 1    | -   | 17   | 108   | Add  |