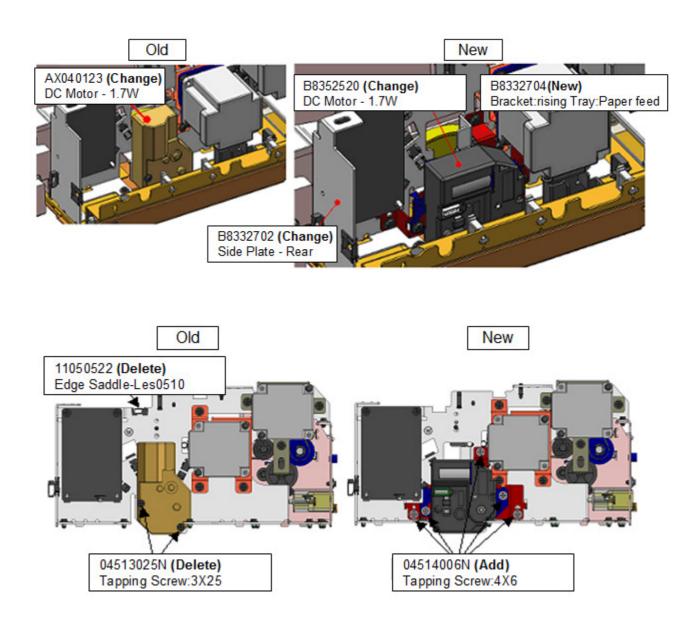

**Change:** DC Motor-1.7W and its accompanying parts **Reason:** Change in the vendor of the motor

### Multi Bypass Tray BY5000 (B833)

| Old Part<br>Number | New Part<br>Number | Description                      | Q'ty | Int | Page | Index | Note |
|--------------------|--------------------|----------------------------------|------|-----|------|-------|------|
| AX040123           | B8352520           | DC Motor - 1.7W                  | 1    | X/O | 15   | 15    | А    |
| B8331262           | B8331261           | Cover - Rear                     | 1    | X/O | 3    | 8     | А    |
| -                  | B8332704           | Bracket: Rising Tray: Paper feed | 1    | -   | 15   | 19    | А    |
| B8332705           | B8332702           | Side Plate – Rear                | 1    | X/O | 15   | 7     | А    |
| B8335303           | B8335313           | Harness – Sensor                 | 1    | X/O | 15   | 13    | А    |
| C4165301           | B8335311           | Harness: Drawer: Plug: Ass'y     | 1    | X/O | 9    | 7     | А    |

When replacing any of the above parts, replace all 6 parts as a set using the following screw:

04514006N Tapping Screw 4X6 (Q'ty: 5)