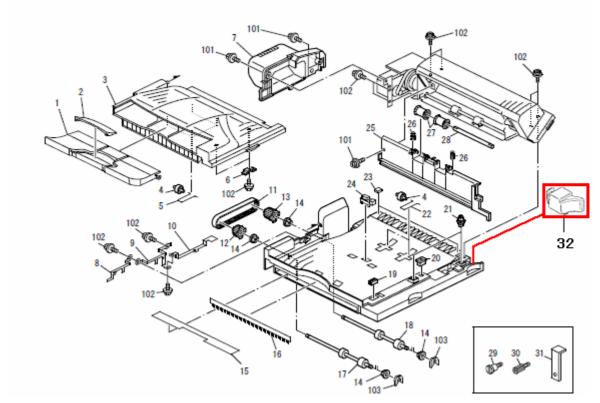

| Old part<br>number | New part<br>number | Description | Q'ty | Int | Page | Index | Note |
|--------------------|--------------------|-------------|------|-----|------|-------|------|
| -                  | M3214743           | Cover Frame | 1    |     | 3    | 32    | *    |

Change/Reason: An additional cover for the frame was added.

\*New index number