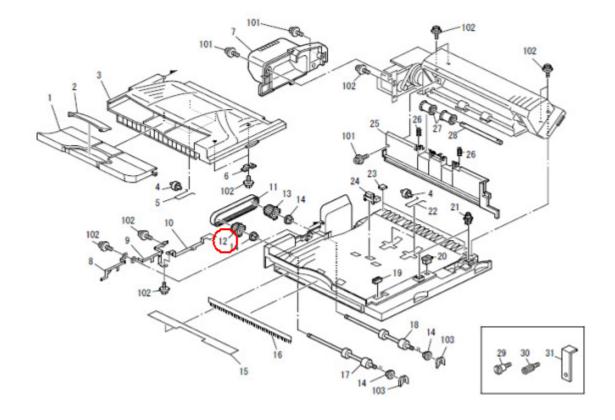

**Change** / **Reason:** The following part number was corrected.

| Incorrect part | Correct part | Description                         |        | Q'ty | Int | Page | Index | Note |
|----------------|--------------|-------------------------------------|--------|------|-----|------|-------|------|
| number         | number       |                                     |        |      |     |      |       |      |
| AB030789       | AB030788     | PULLEY:MECHANICAL CLUTCH:JOINT UNIT | ROLLER | 1    |     | 3    | 12    |      |