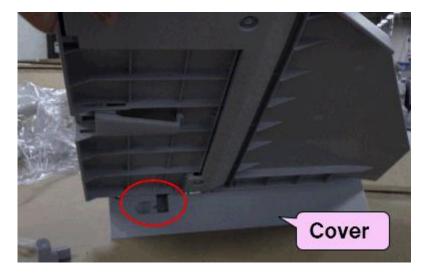

#### **SYMPTOM**

1 Bin Tray BN2010 cannot be installed.

#### **CAUSE**

Screw cannot be tightened up due to no screw hole.

**RICOH** 

Model: Kir-C4 1Bin Tray BN2010

#### **SOLUTION**

Replace the cover D6979901 during the installation.