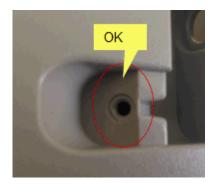

#### **CAUSE**

Screw cannot be tightened up due to no screw hole.

**RICOH** 

Model: Kir-C4 1Bin Tray BN2010