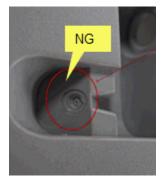

#### **CAUSE**

Screw cannot be tightened up due to no screw hole.

**RICOH** 

Model: Kir-C4 1Bin Tray BN2010