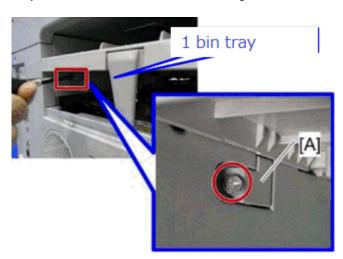

#### **SYMPTOM**

1 Bin Tray BN2010 cannot be installed.

#### **CAUSE**

Screw cannot be tightened up due to no screw hole.

**RICOH** 

Model: Kir-C4 1Bin Tray BN2010