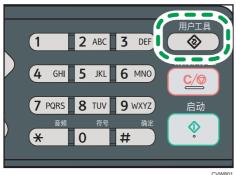

#### LCD screen

1. Press the [用户工具] key.

2. Press the [▲] or [▼] key to select [管理员工具], and then press the [OK] key. If you are requested to enter a password, enter the password using the number keys, and then press the [OK] key.