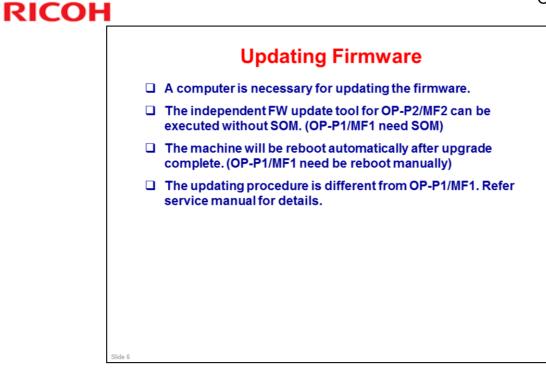

|           |
| Output tray capacity    | 50 (face down)                                                       |           |
| Duplex printing         | Manual                                                               |           |
| Paper size              | Bank tray: A4, Letter, Half letter ,B5, A5, B6, Executive, 16K, Lega |           |
|                         | Bypasstray: Width 100mm~216mm (3.5"~8.5")                            |           |
|                         | Length 148mm~356mm (5.8"~14")                                        |           |
|                         | ADF: Width 140mm~216mm (5.5"~8.5")                                   |           |
|                         | Length 139mm~356mm (5.5"~14")                                        |           |







## RICOH