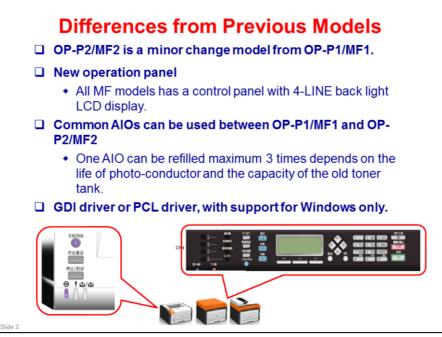

Please refer to NPLI for the information of models and their regions





## RICOH

|                         | OP-P2/MF2                                                            | OP-P1/MF1 |
|-------------------------|----------------------------------------------------------------------|-----------|
| PPM (A4 / LT)           | 22/23                                                                |           |
| Warm up time (sec.)     | < 25 (Wi-Fi MF: < 27)                                                | < 25      |
| First print time (sec.) | < 10 (from print-data-in to paper-ejection)                          |           |
|                         | < 6 (from paper-feed-start to paper-ejection)                        |           |
| Resolution              | Printing/Copying: 600 x 600 dpi, 1200 x 600 dpi                      |           |
|