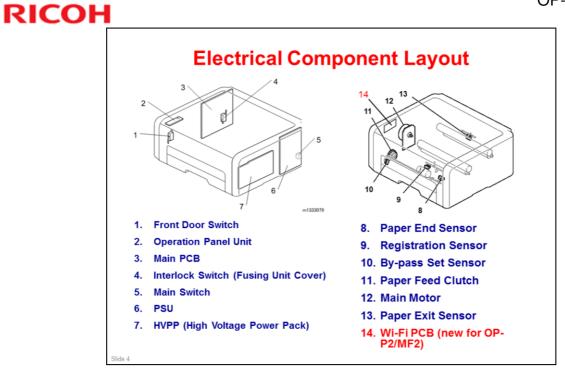

|           |
| Output tray capacity    | 50 (face down)                                                       |           |
| Duplex printing         | Manual                                                               |           |
| Paper size              | Bank tray: A4, Letter, Half letter ,B5, A5, B6, Executive, 16K, Lega |           |
|                         | Bypasstray: Width 100mm~216mm (3.5"~8.5")                            |           |
|                         | Length 148mm~356mm (5.8"~14")                                        |           |
|                         | ADF: Width 140mm~216mm (5.5"~8.5")                                   |           |
|                         | Length 139mm~356mm (5.5"~14")                                        |           |







## RICOH