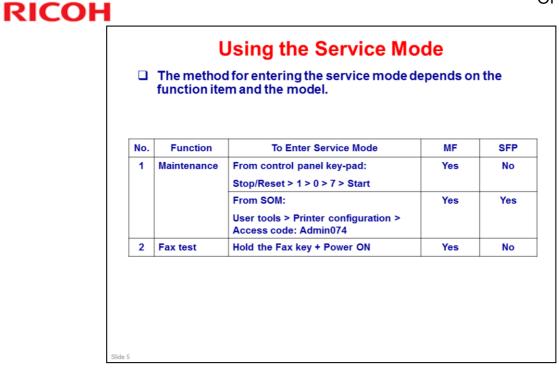

|           |
| Output tray capacity    | 50 (face down)                                                       |           |
| Duplex printing         | Manual                                                               |           |
| Paper size              | Bank tray: A4, Letter, Half letter ,B5, A5, B6, Executive, 16K, Lega |           |
|                         | Bypasstray: Width 100mm~216mm (3.5"~8.5")                            |           |
|                         | Length 148mm~356mm (5.8"~14")                                        |           |
|                         | ADF: Width 140mm~216mm (5.5"~8.5")                                   |           |
|                         | Length 139mm~356mm (5.5"~14")                                        |           |







## RICOH