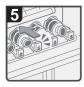

## Correction

- Open the cover of the toner area.
- ·Pull out the lever.

·Carefully remove the toner bottle.

 Take the new toner bottle out of its box.

BJU001S

 Hold both ends of the toner bottle firmly.

·Shake the toner bottle 5 to 6 times.

Insert the new toner bottle.

- Push the new toner bottle until the lever clicks.
- · Close the cover.

BXS003

Copyright © 2009 Printed in France GB (GB) M064-7801