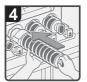

Insert the new toner bottle.

- Push the new toner bottle until the lever clicks.
- · Close the cover.

BXS003

Copyright © 2009 Printed in France GB (GB) M064-7801