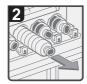

## **Error**

- · Open the cover of the toner area.
- · Pull out the lever.

· Carefully remove the toner.

 Take the new toner out of its box.

 Insert the new toner, and push it in until the lever clicks.

· Close the cover.

## Correction

- Open the cover of the toner area.
- ·Pull out the lever.

·Carefully remove the toner bottle.

 Take the new toner bottle out of its box.

BJU001S

 Hold both ends of the toner bottle firmly.

·Shake the toner bottle 5 to 6 times.