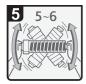

## Correction

- Open the cover of the toner area.
- ·Pull out the lever.

·Carefully remove the toner bottle.

 Take the new toner bottle out of its box.

BJU001S

 Hold both ends of the toner bottle firmly.

·Shake the toner bottle 5 to 6 times.