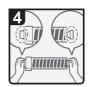

## Correction

- Open the cover of the toner area.
- ·Pull out the lever.

·Carefully remove the toner bottle.

 Take the new toner bottle out of its box.

BJU001S

 Hold both ends of the toner bottle firmly.

·Shake the toner bottle 5 to 6 times.