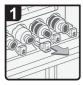

## **Error**

- · Open the cover of the toner area.
- · Pull out the lever.

· Carefully remove the toner.

 Take the new toner out of its box.

 Insert the new toner, and push it in until the lever clicks.

· Close the cover.

## Correction

- Open the cover of the toner area.
- ·Pull out the lever.

·Carefully remove the toner bottle.

 Take the new toner bottle out of its box.

BJU001S

 Hold both ends of the toner bottle firmly.

·Shake the toner bottle 5 to 6 times.