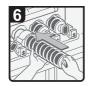

Insert the new toner bottle.

- Push the new toner bottle until the lever clicks.
- · Close the cover.

BXS003

Copyright © 2009 Printed in France GB (GB) M064-7801