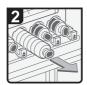

## **Error**

- · Open the cover of the toner area.
- · Pull out the lever.

· Carefully remove the toner.

 Take the new toner out of its box.

 Insert the new toner, and push it in until the lever clicks.

· Close the cover.

## Correction

- Open the cover of the toner area.
- ·Pull out the lever.

·Carefully remove the toner bottle.

 Take the new toner bottle out of its box.

BJU001S

 Hold both ends of the toner bottle firmly.

·Shake the toner bottle 5 to 6 times.