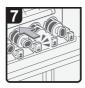

Insert the new toner bottle.

- Push the new toner bottle until the lever clicks.
- · Close the cover.

BXS003

Copyright © 2009 Printed in France GB (GB) M064-7801