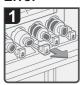

## **Error**

- · Open the cover of the toner area.
- · Pull out the lever.

· Carefully remove the toner.

 Take the new toner out of its box.

 Insert the new toner, and push it in until the lever clicks.

· Close the cover.

## Correction

- Open the cover of the toner area.
- ·Pull out the lever.

·Carefully remove the toner bottle.

 Take the new toner bottle out of its box.

BJU001S

 Hold both ends of the toner bottle firmly.

·Shake the toner bottle 5 to 6 times.