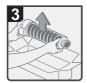

## Correction

- Open the cover of the toner area.
- ·Pull out the lever.

·Carefully remove the toner bottle.

 Take the new toner bottle out of its box.

BJU001S

 Hold both ends of the toner bottle firmly.

·Shake the toner bottle 5 to 6 times.

Insert the new toner bottle.

- Push the new toner bottle until the lever clicks.
- · Close the cover.

BXS003

Copyright © 2009 Printed in France GB (GB) M064-7801