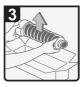

Insert the new toner bottle.

- Push the new toner bottle until the lever clicks.
- · Close the cover.

BXS003

Copyright © 2009 Printed in France GB (GB) M064-7801