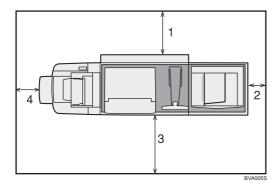

## **Access to the Machine**

1. Rear: 80 cm (31.5 inches) or more

2. Right: 100 cm (39.4 inches) or more

3. Front: 100 cm (39.4 inches) or more

4. Left: 100 cm (39.4 inches) or more