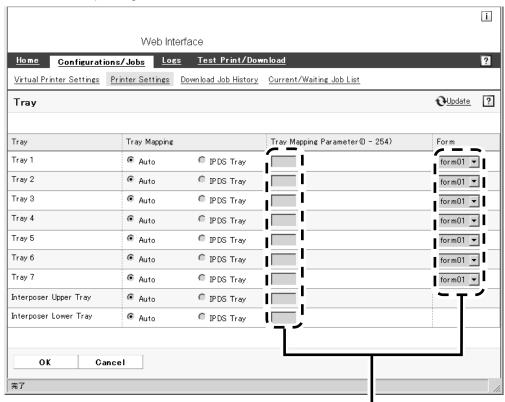

## **Notes for Users**

Thank you for purchasing the IPDS Unit Type 1357.

If you use WebInterface to change the form setting of a tray, a maximum of approximately 12 seconds is required for the change to be applied.

If print processing is begun while a setting is being changed, the printing might not reflect the change to the IPDS Tray setting.

For this reason, after using WebInterface to change a form setting and clicking [OK] in the IPDS Tray setting window, wait until the setting is reflected in the IPDS window before printing.

To allow the change to the setting to be applied, wait at least 12 seconds before printing.

Copyright © 2010 Printed in USA