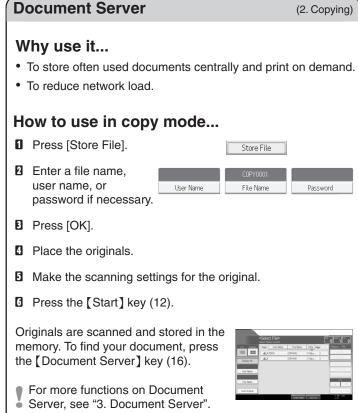

## Simplified Display

You can view the simplified display from the Copier/Document Server's initial screen by pressing the [Simplified Display] key

The simplified display contains main functions only. Characters and keys are enlarged on this screen, making for easier operation.

#### **Advanced features**