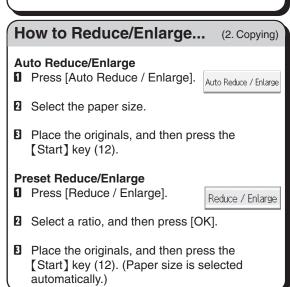

# How to make a copy... (1. Placing Originals)

Selects a suitable size of paper automatically.

- Press the [Clear Modes] key (3).
- Place the originals.

Auto Paper Select

 Exposure Glass (Face down)

 Auto Document Feeder (Face up)

- Enter the number of copies
- Press the [Start] key (12).

- 3. [Clear Modes] key
- Press to clear the current settings.
- 4. [Program] key

Standard available:

Document Server:

Copier: 🗖

Facsimile:

Printer: 🕒