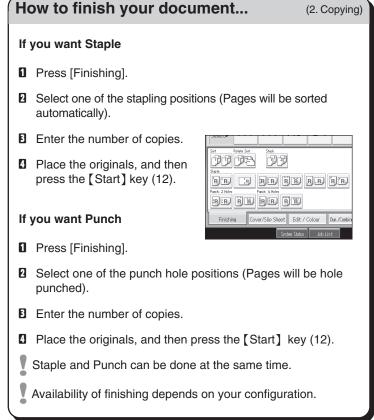

# How to make a copy... (1. Placing Originals)

Selects a suitable size of paper automatically.

- Press the [Clear Modes] key (3).
- Place the originals.

Auto Paper Select

 Exposure Glass (Face down)

 Auto Document Feeder (Face up)

- Enter the number of copies
- Press the [Start] key (12).

- 3. [Clear Modes] key
- Press to clear the current settings.
- 4. [Program] key

Standard available:

Document Server:

Copier: 🗖

Facsimile:

Printer: 🕒

Scanner:

- Press to select the program mode.
- 5. [Interrupt] key
- 6. [Energy Saver] key
- Main power indicator
- 8. Operation switch

₽ To

€

17

Receive Fi

- 9. [Login/Logout] key
- 10. [Simplified Display] key

(a)

- 11. [Sample Copy] key 12. [Start] key
- Press to start copying. Press to start scanning and printing in Document Server mode.

0 Paper A4 A3 B4 B4

full Size Auto Reduce / Enlarge AS-AA AS-AS 93% 100%

FF FE SESE SESE

 $1^{2} \rightarrow \sqrt{2}$   $\sqrt{2} \rightarrow \sqrt{2}$   $1^{2} \rightarrow 1^{2}$   $1^{2} \rightarrow \frac{12}{34}$  Create Margin

13. [#] key

#### 14. [Clear/Stop] key

15 14 13

- Clear: Press to delete a number entered.
- Stop: Press to stop a copy job in progress.
- 15. Number keys
- 16. Function keys
- 17. Indicators

12 11 10 9

You can also fax on this machine! Please ask your sales person for this option.