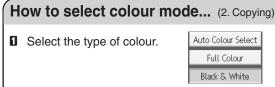

# **Quick Reference Copy Guide**

# ⇒Please put this guide above your machine <=



# How to make a copy... (1. Placing Originals)

Selects a suitable size of paper automatically.

- Press the [Clear Modes] key (3).
- Place the originals.

Auto Paper Select

 Exposure Glass (Face down)



 Auto Document Feeder (Face up)



- Enter the number of copies
- Press the [Start] key (12).







- 3. [Clear Modes] key
- Press to clear the current settings.
- 4. [Program] key

Standard available:

Document Server:

Copier: 🗖

Facsimile:

Printer: 🕒

Scanner:

- Press to select the program mode.
- 5. [Interrupt] key
- 6. [Energy Saver] key
- Main power indicator
- 8. Operation switch

₽ To

€

17

Receive Fi

- 9. [Login/Logout] key
- 10. [Simplified Display] key

(a)

- 11. [Sample Copy] key 12. [Start] key
- Press to start copying. Press to start scanning and printing in Document Server mode.

0 Paper A4 A3 B4 B4

full Size Auto Reduce / Enlarge AS-AA AS-AS 93% 100%

FF FE SESE SESE

 $1^{2} \rightarrow \sqrt{2}$   $\sqrt{2} \rightarrow \sqrt{2}$   $1^{2} \rightarrow 1^{2}$   $1^{2} \rightarrow \frac{12}{34}$  Create Margin

13. [#] key

#### 14. [Clear/Stop] key

15 14 13