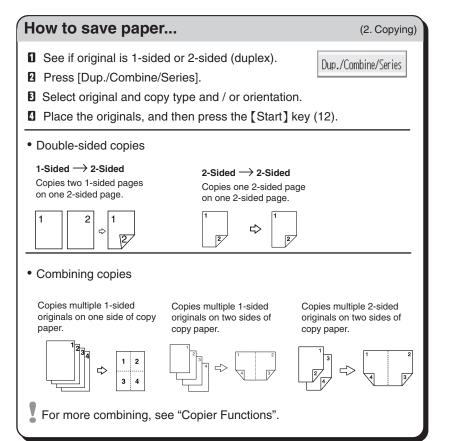

#### **Series Copies**

- Orientation: top-to-top or top-to-bottom.
- · Series: copies front and back of a 2-sided original on 2 sheets.
- · Booklet/Magazine: copies in page order

## Edit/Stamp

- Image Repeat/Double copies
- Centring: move image to
- Erase: centres and borders are erased
- Stamps: background numbering, etc.