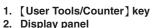

- Enter the number of copies
- Press the [Start] key (12).

- 3. [Clear Modes] key
- Press to clear the current settings.
- 4. [Program] key

Standard available:

Document Server:

Copier: 🗖

Facsimile:

Printer: 🕒

Scanner:

- Press to select the program mode.
- 5. [Interrupt] key
- 6. [Energy Saver] key
- Main power indicator
- 8. Operation switch

₽ To

€

17

Receive Fi

- 9. [Login/Logout] key
- 10. [Simplified Display] key

(a)

- 11. [Sample Copy] key 12. [Start] key
- Press to start copying. Press to start scanning and printing in Document Server mode.

0 Paper A4 A3 B4 B4

full Size Auto Reduce / Enlarge AS-AA AS-AS 93% 100%

FF FE SESE SESE

 $1^{2} \rightarrow \sqrt{2}$   $\sqrt{2} \rightarrow \sqrt{2}$   $1^{2} \rightarrow 1^{2}$   $1^{2} \rightarrow \frac{12}{34}$  Create Margin

13. [#] key

#### 14. [Clear/Stop] key

15 14 13

- Clear: Press to delete a number entered.
- Stop: Press to stop a copy job in progress.
- 15. Number keys
- 16. Function keys
- 17. Indicators

12 11 10 9

You can also fax on this machine! Please ask your sales person for this option.