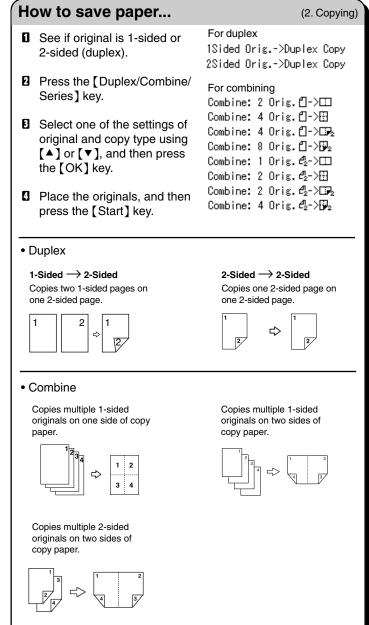

#### 17. [Duplex/Combine/Series] key

- Duplex: perform duplex printing when copying a multiple-sheet original.
- Combine: combine and print the pages of a multiple-sheet original onto a single-sheet.
- Series: print each page of a double-page spread as a single-page copy.
- 18. [Original] key
- 19. [Lighter] key, [Darker] key
- 20. [Full Colour/B&W] key

## How to select colour mode... (3. Colour Copying)

• Press the [Full Colour/B&W] key to select the desired colour mode.

For more functions on Combine, see "Copier Functions".

#### Reduce/Enlarge

• Zoom: you can change with 1% steps.

#### **Series Copies**

- Orientation: top-to-top or top-to-bottom.
- Series: copies front and back of a 2-sided original on 2 sheets.
- Book: copies two facing pages of a bound original on 2 sheets.