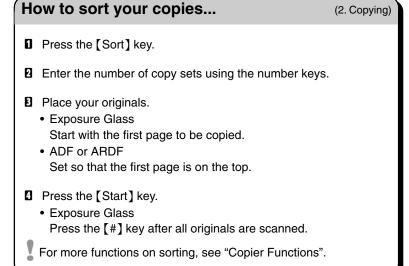

  12. [#] key (Enter key)
- 13. Number keys
- 14. [OK] key 15. [Escape] key
- 16. [Sort] key