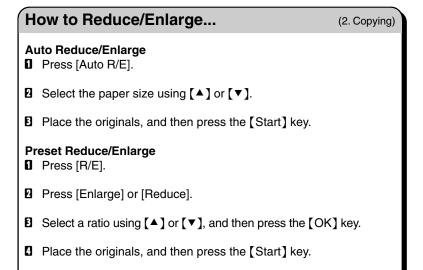

a multiple-sheet original.
- Combine: combine and print the pages of a multiple-sheet original onto a single-sheet.
- Series: print each page of a double-page spread as a single-page copy.
- 18. [Original] key
- 19. [Lighter] key, [Darker] key
- 20. [Full Colour/B&W] key





# Auto Paper Select Selects a suitable size of paper automatically.

### How to make a copy... (1. Placing Originals)

1 Press the [Clear Modes] key.

You can check the copy paper size using the scale on the exposure glass.

2 Place the originals.

**Copy Paper Size** 

• Exposure Glass (Face down)



9 ?

44

 ADF or ARDF (Face up)



- **B** Enter the number of copies.
- Press the [Start] key.

## How to select colour mode... (3. Colour Copying)

• Press the [Full Colour/B&W] key to select the desired colour mode.







For more functions on Combine, see "Copier Functions".

#### Reduce/Enlarge

• Zoom: you can change with 1% steps.

#### **Series Copies**

- Orientation: top-to-top or top-to-bottom.
- Series: copies front and back of a 2-sided original on 2 sheets.
- Book: copies two facing pages of a bound original on 2 sheets.