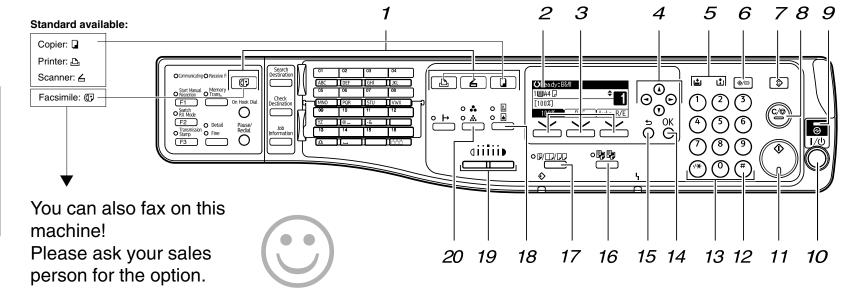

# >Please put this guide above your machine

- 1. Function keys
- 2. Display panel
- 3. Selection keys
  Correspond to items on the

display. Press to select the corresponding item.

- 4. Scroll keys
- Press to select an item

  [ ]:scrolls upward
- [▼]:scrolls downward
- [►]:scrolls right
  [◀]:scrolls left

- 5. Indicators
- 6. [User Tools/Counter] key
- 7. [Clear Modes] key

Press to clear the current settings.

8. [Clear/Stop] key

- Clear: Clears an entered numeric value.
- Stop: Stops a job in progress, such as scanning, faxing, or printing.
- 9. Main power indicator 10. Operation switch
- 11. [Start] key
- Press to start copying.

  12. [#] key (Enter key)
- 13. Number keys
- 14. [OK] key 15. [Escape] key
- 16. [Sort] key

#### 17. [Duplex/Combine/Series] key

- Duplex: perform duplex printing when copying a multiple-sheet original.
- Combine: combine and print the pages of a multiple-sheet original onto a single-sheet.
- Series: print each page of a double-page spread as a single-page copy.
- 18. [Original] key
- 19. [Lighter] key, [Darker] key
- 20. [Full Colour/B&W] key