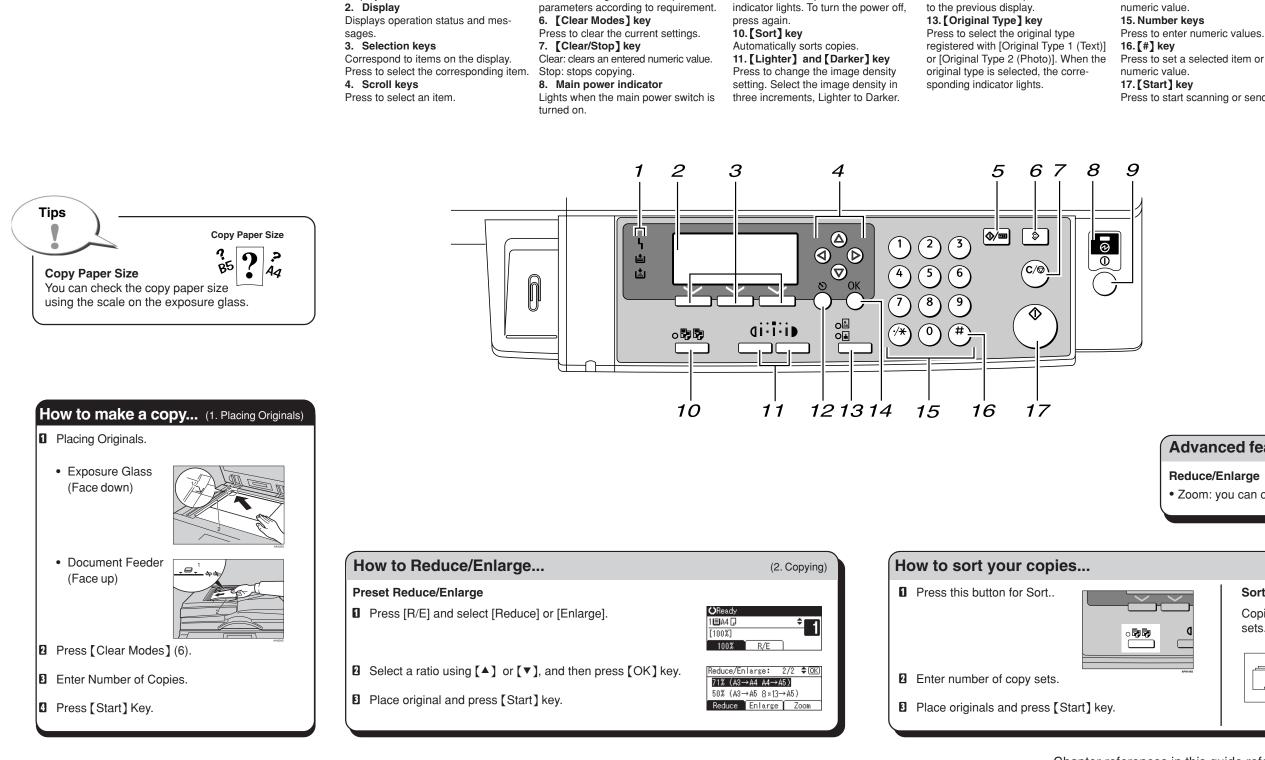

## **Quick Reference Copy Guide**

9. Operation switch (On indicator)

Press to turn the power on. The On

12. [Escape] key

Press to cancel an operation or return

## ⇒Please put this guide above your machine

5. [User Tools/Counter] key

Press to change default or operation

1. Indicators

Display errors and machine status.

Press to set a selected item or entered

14. [OK] key

Press to set a selected item or entered

Press to start scanning or sending.

**Advanced features** (2. Copying) **Reduce/Enlarge** · Zoom: you can change with 1% steps. (2. Copying) Sort Copies are assembled as sequentially orderd sets.